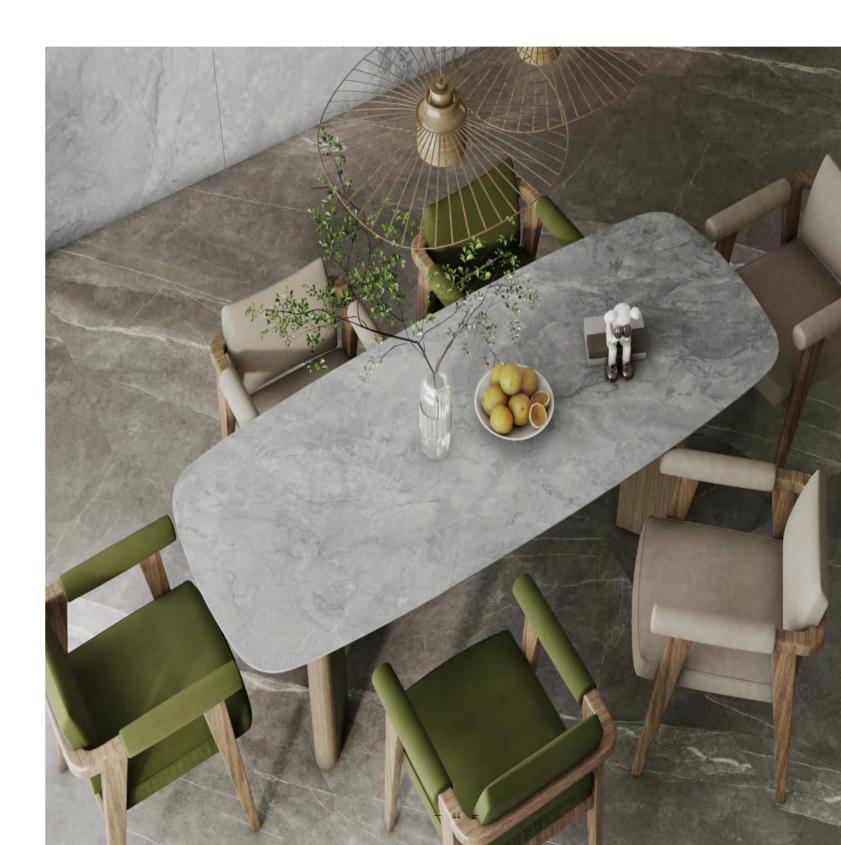

### WORKTOPS & FURNITURE **EDGES**

Dongpeng Sintered Stone has many specifications, thanks to the color matching of the thickness with the surface, can be processed on the sides in different ways in order to obtain several finishes.