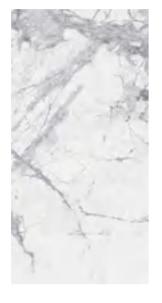

#### BOUTIQUE FISH MAW GOLD

JQA163212N3062 A

#### 12MM

FINISH-HONED

1600×3200

Technical Info | Recommended Application

The super tonnage top pressing forming process and flexible cutting process are used to create conditions for personalized customization and flexible production.