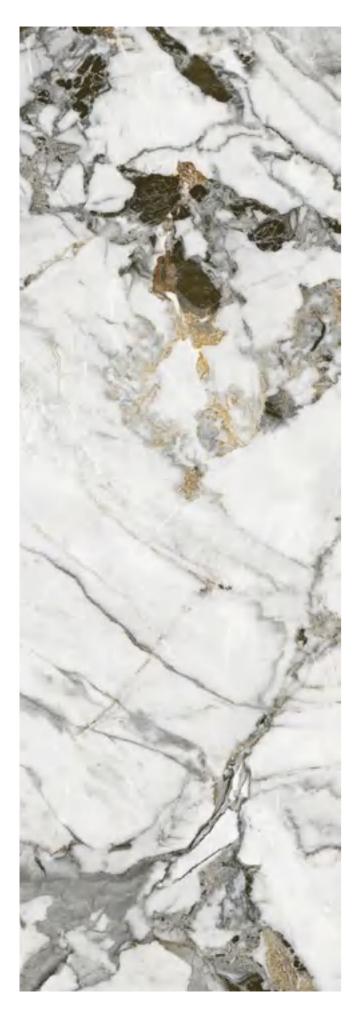

## CALACATTA GOLD

JQA163212G52 JQA163212N52 ABCD

FINISH-POLISHED/HONED

1600×3200

Technical Info

The super tonnage top pressing forming process and flexible cutting process are used to create conditions for personalized customization and flexible production.

■ Floor JQA163212G52