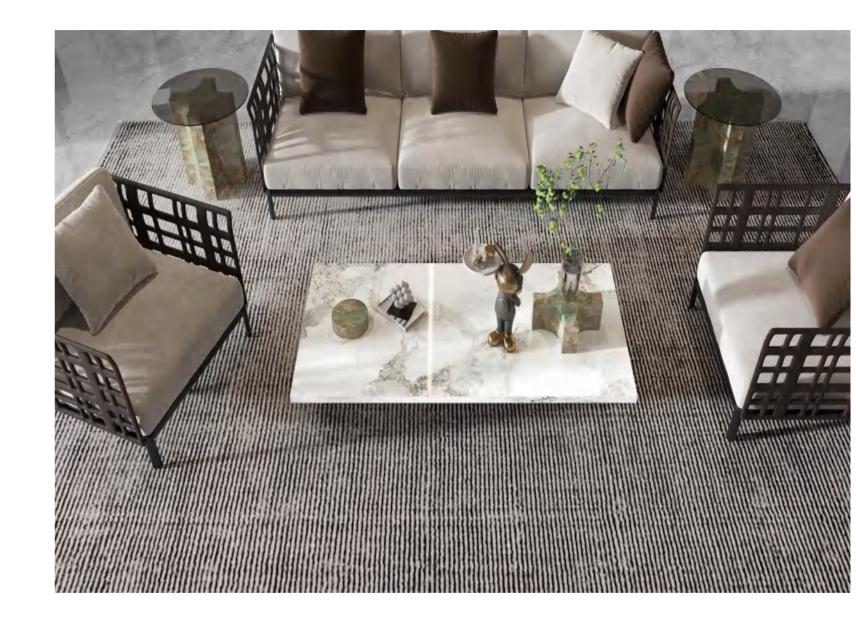

### WORKTOPS & FURNITURE **EDGES**

Dongpeng Sintered Stone has many specifications, thanks to the color matching of the thickness with the surface, can be processed on the sides in different ways in order to obtain several finishes.