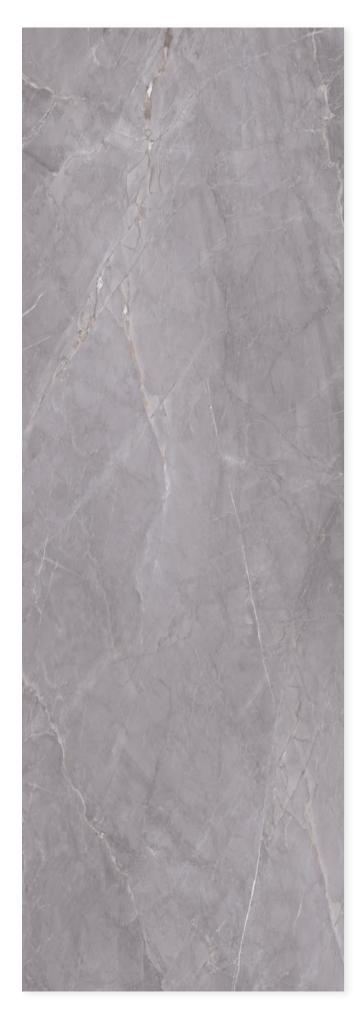

## CALACATTA GOLD

JQA163212G52 JQA163212N52 ABCD

FINISH-POLISHED/HONED

1600×3200

Technical Info

The super tonnage top pressing forming process and flexible cutting process are used to create conditions for personalized customization and flexible production.

■ Floor JQA163212G52