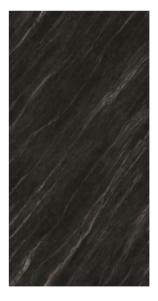

# BLACK MARQUINA

| _    | JQC163212G28         |
|------|----------------------|
| 12MM | JQA163212X28         |
|      | JQC162712G28         |
|      | <b>JQ</b> A162712X28 |

#### FINISH-POLISHED/MATT

#### 1600×2700/1600×3200

Technical Info | Recommended Application

The super tonnage top pressing forming process and flexible cutting process are used to create conditions for personalized customization and flexible production.

∎ Island

JQC163212G28 JQA163212X28 JQC162712G28 JQA162712X28

1600×3200

Technical Info Recommended Application

The super tonnage top pressing forming process and flexible cutting process are used to create conditions for personalized customization and flexible production.