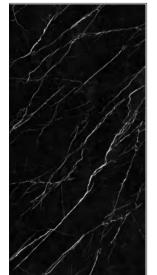

### NEW VICTORIA

| JQA163212G18 AE<br>JQA163206G18<br>JQA163212X18<br>JQA162712G18<br>JQA162712X18 | 3C |
|---------------------------------------------------------------------------------|----|
|---------------------------------------------------------------------------------|----|

FINISH-POLISHED/MATT

#### 1600×2700/1600×3200

The super tonnage top pressing forming process and flexible cutting process are used to create conditions for personalized customization and flexible production.

#### Wall

JQA163212G18 JQA163206G18 JQA162712G18