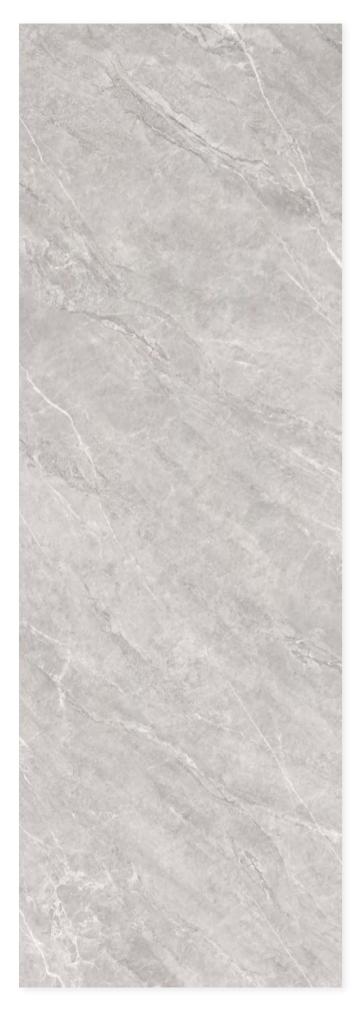

## CALACATTA GOLD

JQA163212G52 JQA163212N52 ABCD

FINISH-POLISHED/HONED

1600×3200

Technical Info

The super tonnage top pressing forming process and flexible cutting process are used to create conditions for personalized customization and flexible production.

■ Floor JQA163212G52