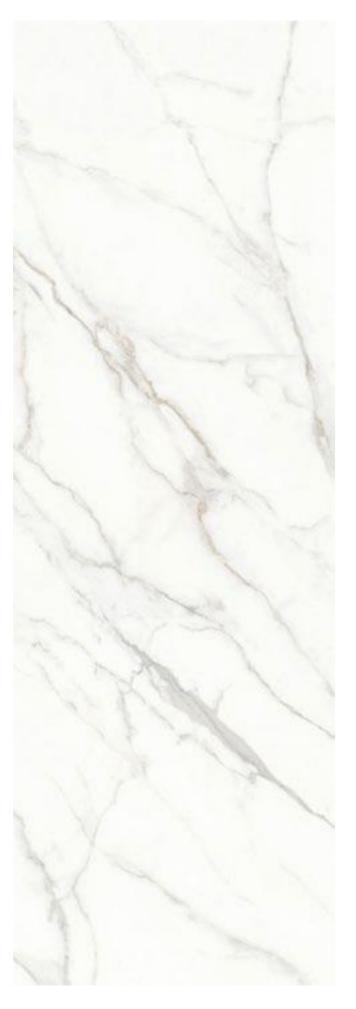

#### BOUTIQUE FISH MAW GOLD

JQA163212N3062 A

#### 12MM

FINISH-HONED

1600×3200

Technical Info | Recommended Application

The super tonnage top pressing forming process and flexible cutting process are used to create conditions for personalized customization and flexible production.