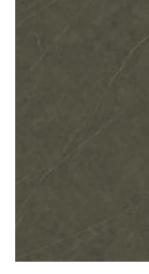

#### BOUTIQUE FISH MAW GOLD

JQA163212N3062 A

#### 12MM

FINISH-HONED

1600×3200

Technical Info | Recommended Application

The super tonnage top pressing forming process and flexible cutting process are used to create conditions for personalized customization and flexible production.

#### Table

JQA163212N3062