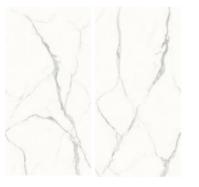

## INK WHITE

JQA163212G377 A JQA163212×377

FINISH-POLISHED/MATT

1600×3200

The super tonnage top pressing forming process and flexible cutting process are used to create conditions for personalized customization and flexible production.