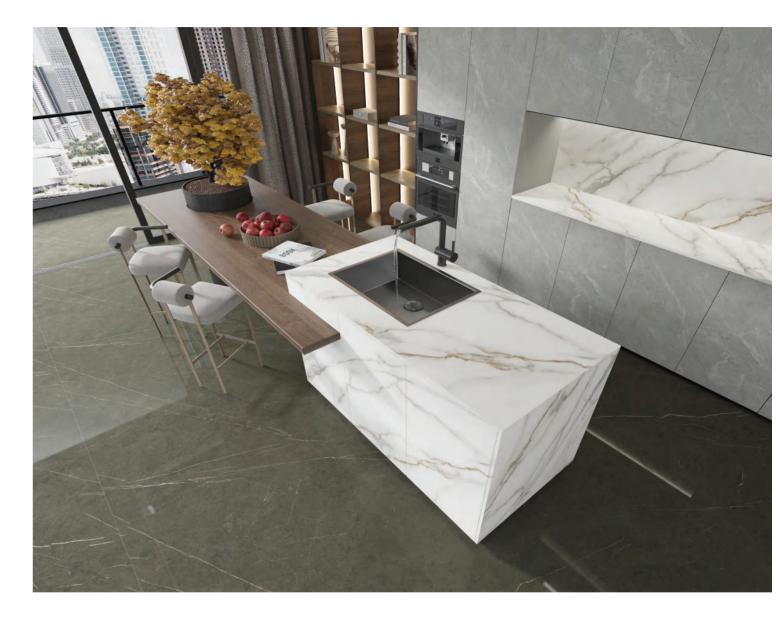

## CALACATTA GOLD

JQA163212G52 JQA163212N52 ABCD

FINISH-POLISHED/HONED

1600×3200

Technical Info

The super tonnage top pressing forming process and flexible cutting process are used to create conditions for personalized customization and flexible production.

■ Floor JQA163212G52