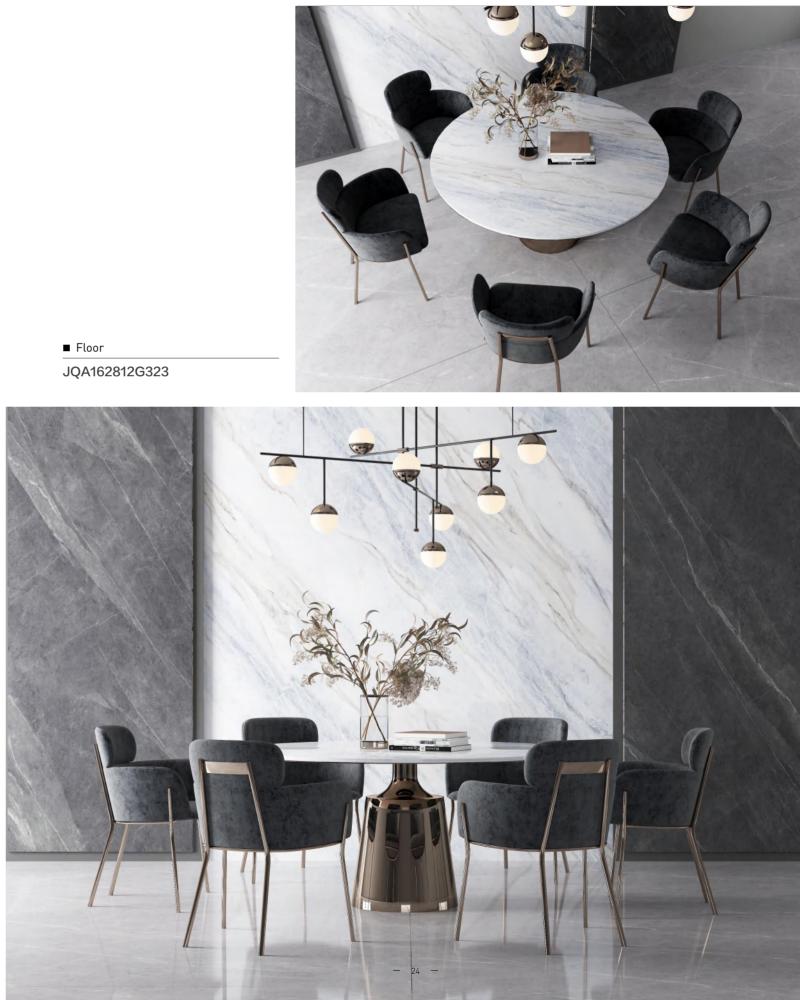

# QUIET BLIE

JQA162812G323 FINISH-POLISHED

1600×2800

Technical Info | Recommended Application

The super tonnage top pressing forming process and flexible cutting process are used to create conditions for personalized customization and flexible production.