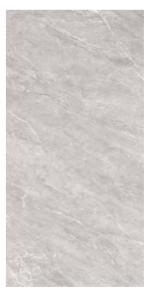

### NEW VICTORIA

| JQA163212G18 AE<br>JQA163206G18<br>JQA163212X18<br>JQA162712G18<br>JQA162712X18 | 3C |
|---------------------------------------------------------------------------------|----|
|---------------------------------------------------------------------------------|----|

FINISH-POLISHED/MATT

#### 1600×2700/1600×3200

The super tonnage top pressing forming process and flexible cutting process are used to create conditions for personalized customization and flexible production.

#### Wall

JQA163212G18 JQA163206G18 JQA162712G18