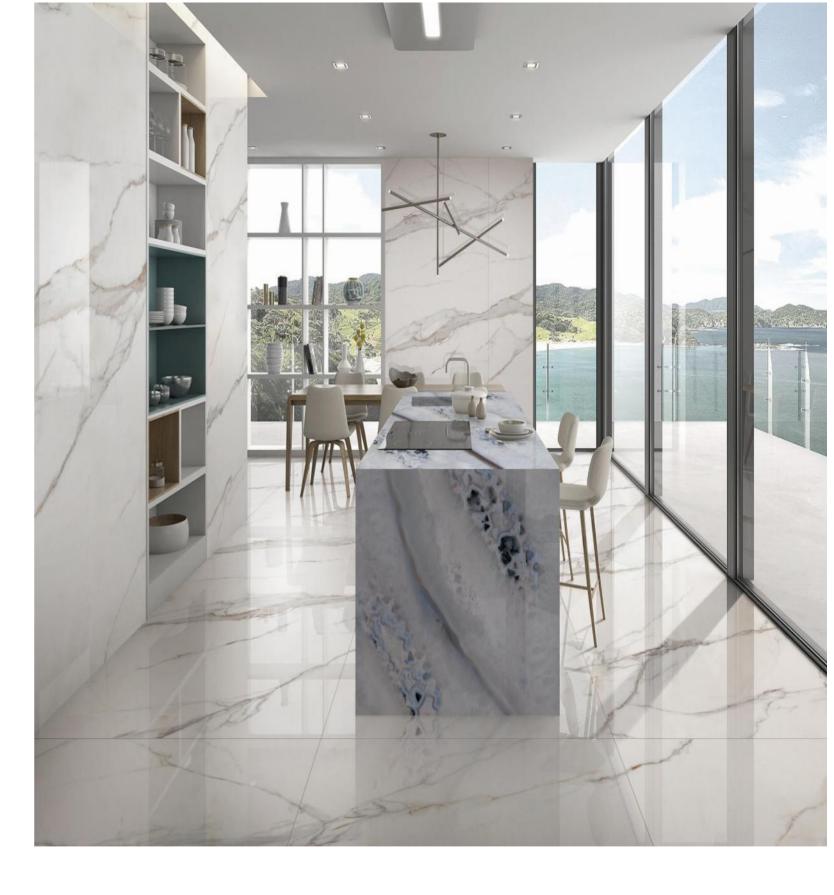

## CALACATTA GOLD

JQA163212G52 JQA163212N52 ABCD

FINISH-POLISHED/HONED

1600×3200

Technical Info

The super tonnage top pressing forming process and flexible cutting process are used to create conditions for personalized customization and flexible production.

■ Floor JQA163212G52