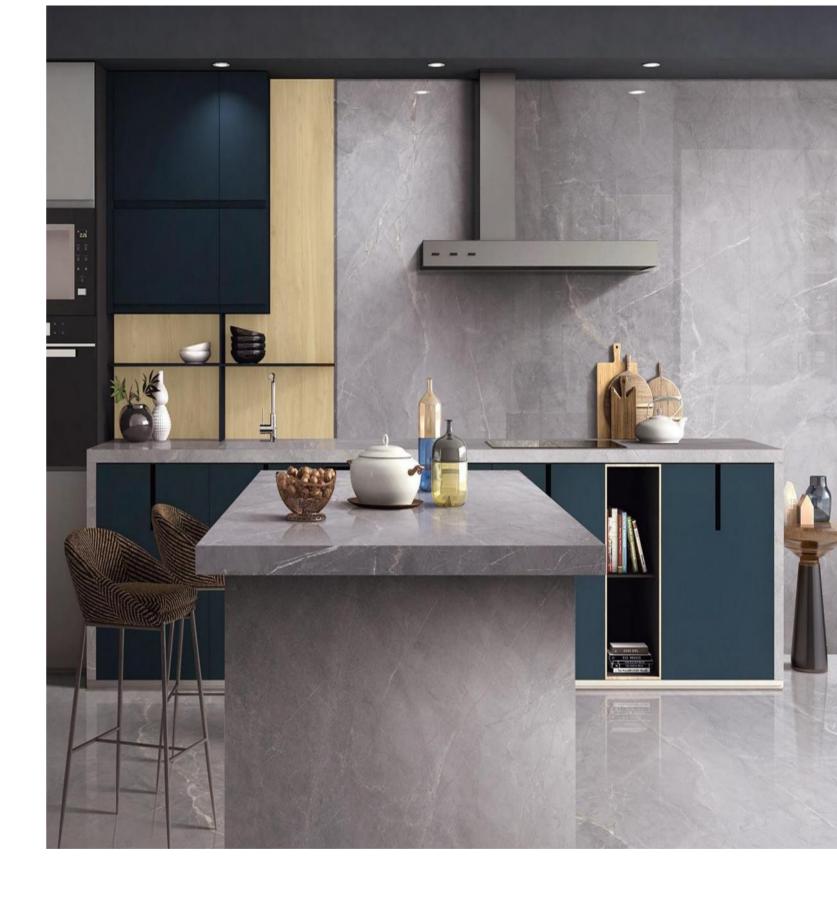

## CALACATTA GOLD

JQA163212G52 JQA163212N52 ABCD

FINISH-POLISHED/HONED

1600×3200

Technical Info

The super tonnage top pressing forming process and flexible cutting process are used to create conditions for personalized customization and flexible production.

■ Floor JQA163212G52