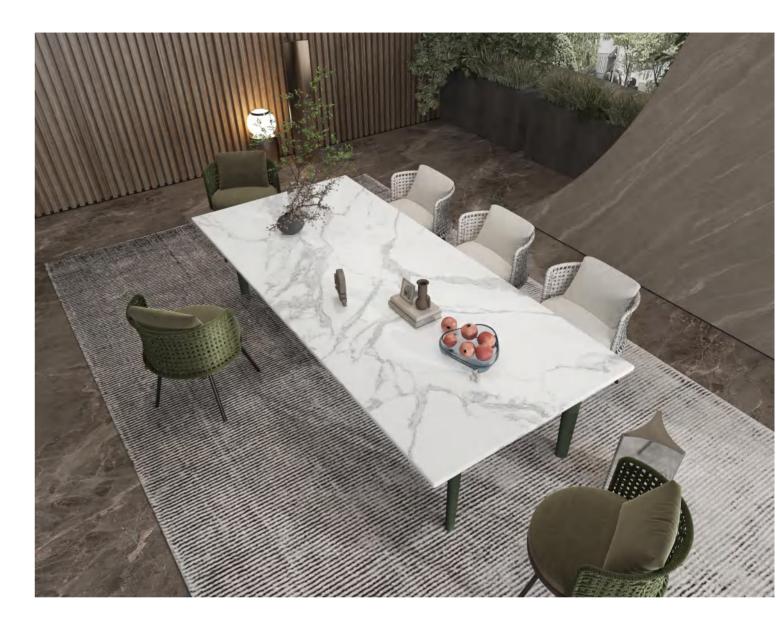

## CALACATTA GOLD

JQA163212G52 JQA163212N52 ABCD

FINISH-POLISHED/HONED

1600×3200

Technical Info

The super tonnage top pressing forming process and flexible cutting process are used to create conditions for personalized customization and flexible production.

■ Floor JQA163212G52