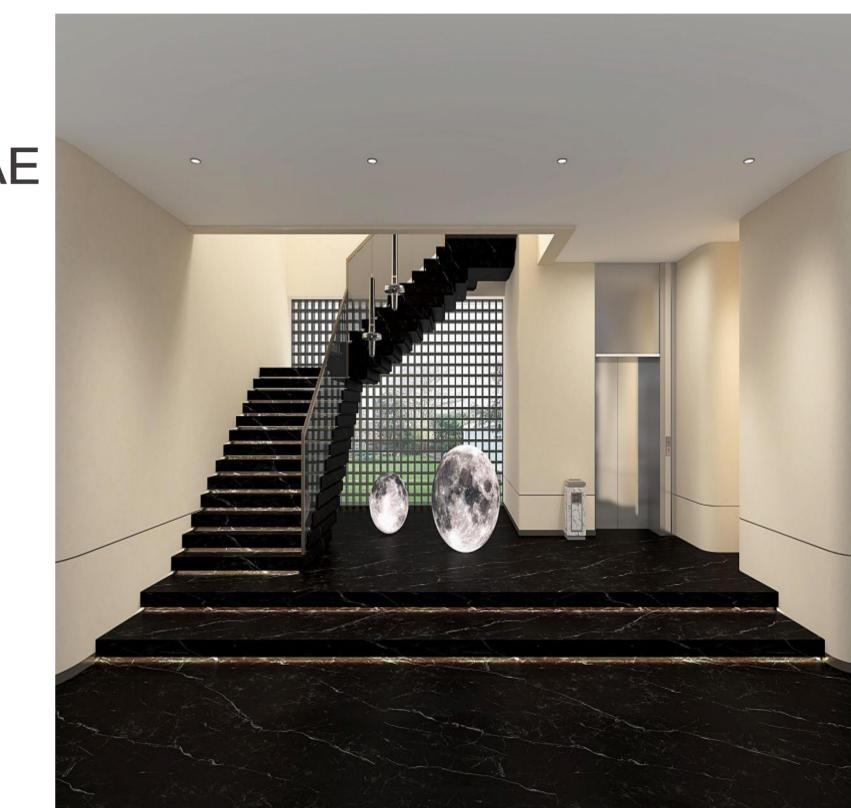

# BLACK MARQUINA

| _    | JQC163212G28         |
|------|----------------------|
| 12MM | JQA163212X28         |
|      | JQC162712G28         |
|      | <b>JQ</b> A162712X28 |

#### FINISH-POLISHED/MATT

#### 1600×2700/1600×3200

Technical Info | Recommended Application

The super tonnage top pressing forming process and flexible cutting process are used to create conditions for personalized customization and flexible production.

∎ Island

JQC163212G28 JQA163212X28 JQC162712G28 JQA162712X28

1600×3200

Technical Info Recommended Application

The super tonnage top pressing forming process and flexible cutting process are used to create conditions for personalized customization and flexible production.