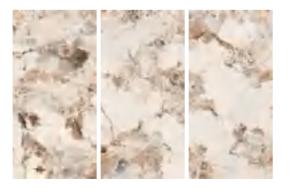

#### BOUTIQUE FISH MAW GOLD

JQA163212N3062 A

#### 12MM

FINISH-HONED

1600×3200

Technical Info | Recommended Application

The super tonnage top pressing forming process and flexible cutting process are used to create conditions for personalized customization and flexible production.