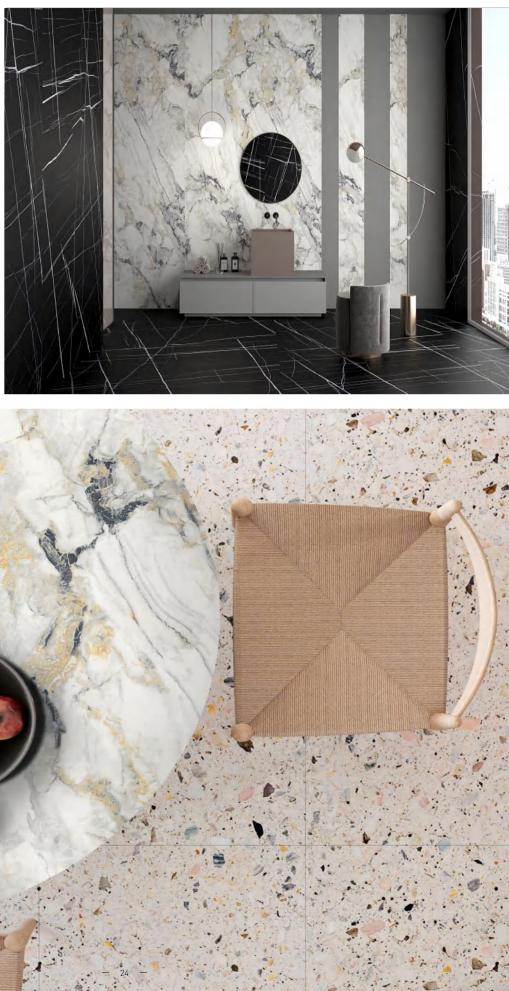

#### BOUTIQUE FISH MAW GOLD

JQA163212N3062 A

#### 12MM

FINISH-HONED

1600×3200

Technical Info | Recommended Application

The super tonnage top pressing forming process and flexible cutting process are used to create conditions for personalized customization and flexible production.