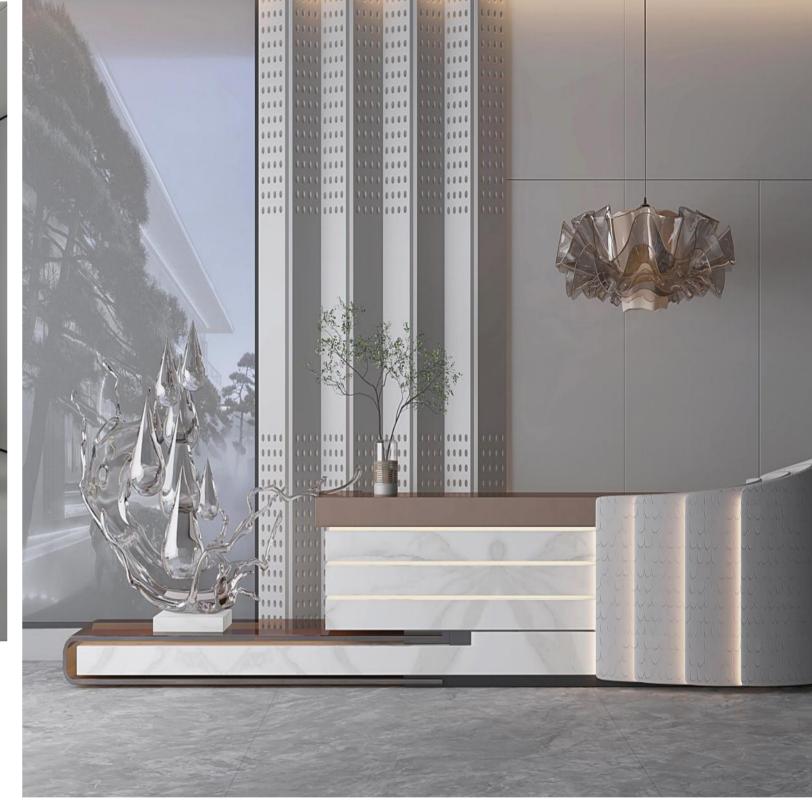

### WORKTOPS & FURNITURE **EDGES**

Dongpeng Sintered Stone has many specifications, thanks to the color matching of the thickness with the surface, can be processed on the sides in different ways in order to obtain several finishes.