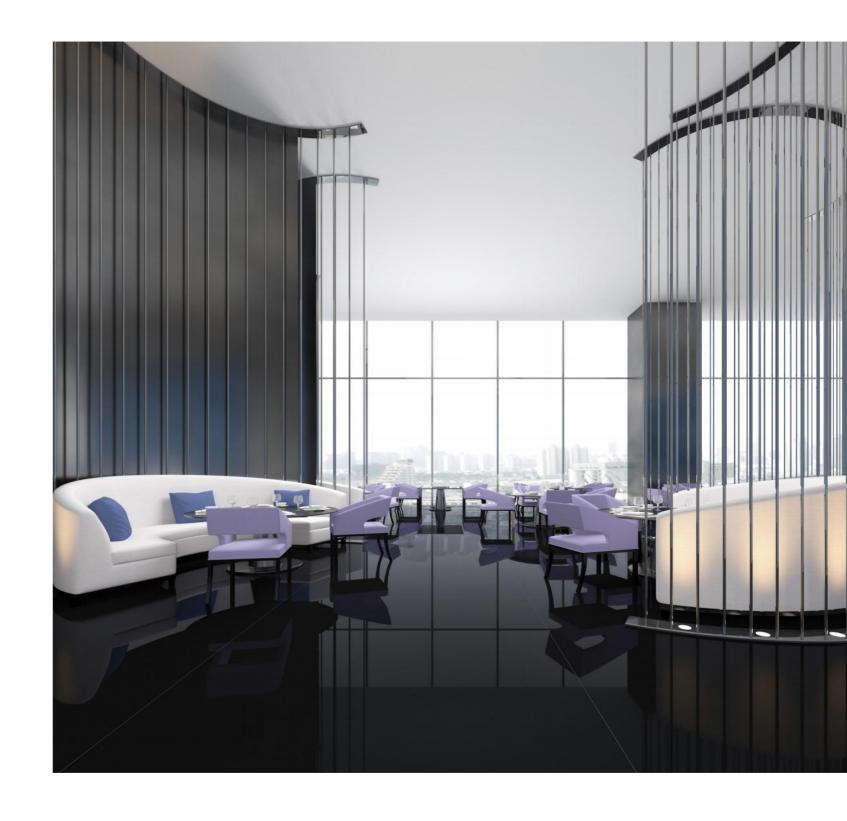

### PURE BLACK

FINISH-POLISHED/MATT

#### 1600×2700/1600x3200

Technical Info | Recommended Application

The super tonnage top pressing forming process and flexible cutting process are used to create conditions for personalized customization and flexible production.

■ Floor

JQC162712G31