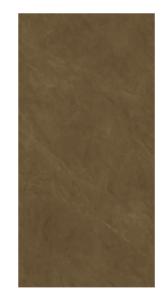

### PAPES BROWN

JQA163212X65 AB 12MM MATT 

1600×3200

Technical Info | Recommended Application

The super tonnage top pressing forming process and flexible cutting process are used to create conditions for personalized customization and flexible production.

Wall

JQA163212X65