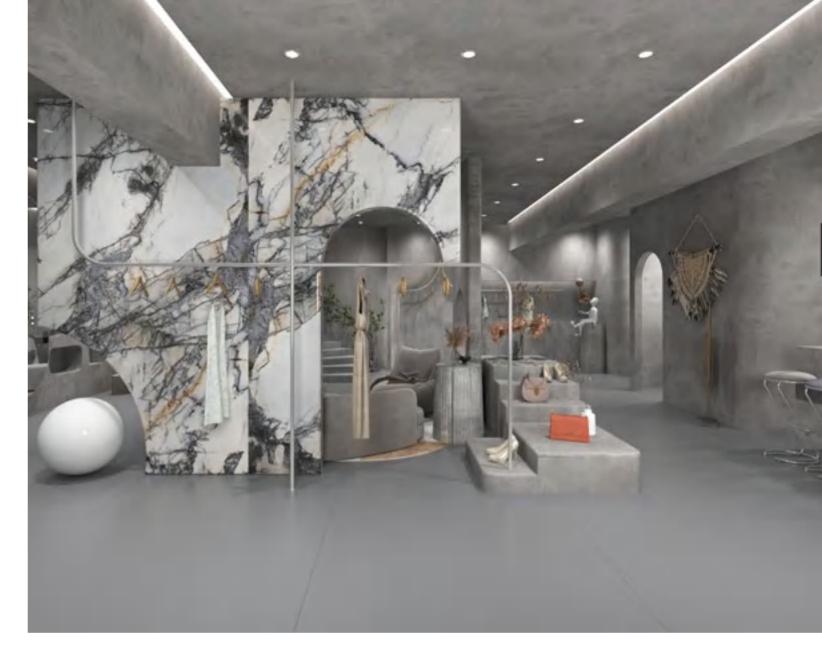

### DEEP PROCESSING · TECHNOLOGY

As a new material, sintered stone needs to be perforated on the surface of rock slab for household application. With the help of professional tools, large rock plate can be made out of square hole, round hole and any other hole. Let the physical properties of the rock slab far exceed its external properties.

### WORKTOPS & FURNITURE **EDGES**

Dongpeng Sintered Stone has many specifications, thanks to the color matching of the thickness with the surface, can be processed on the sides in different ways in order to obtain several finishes.