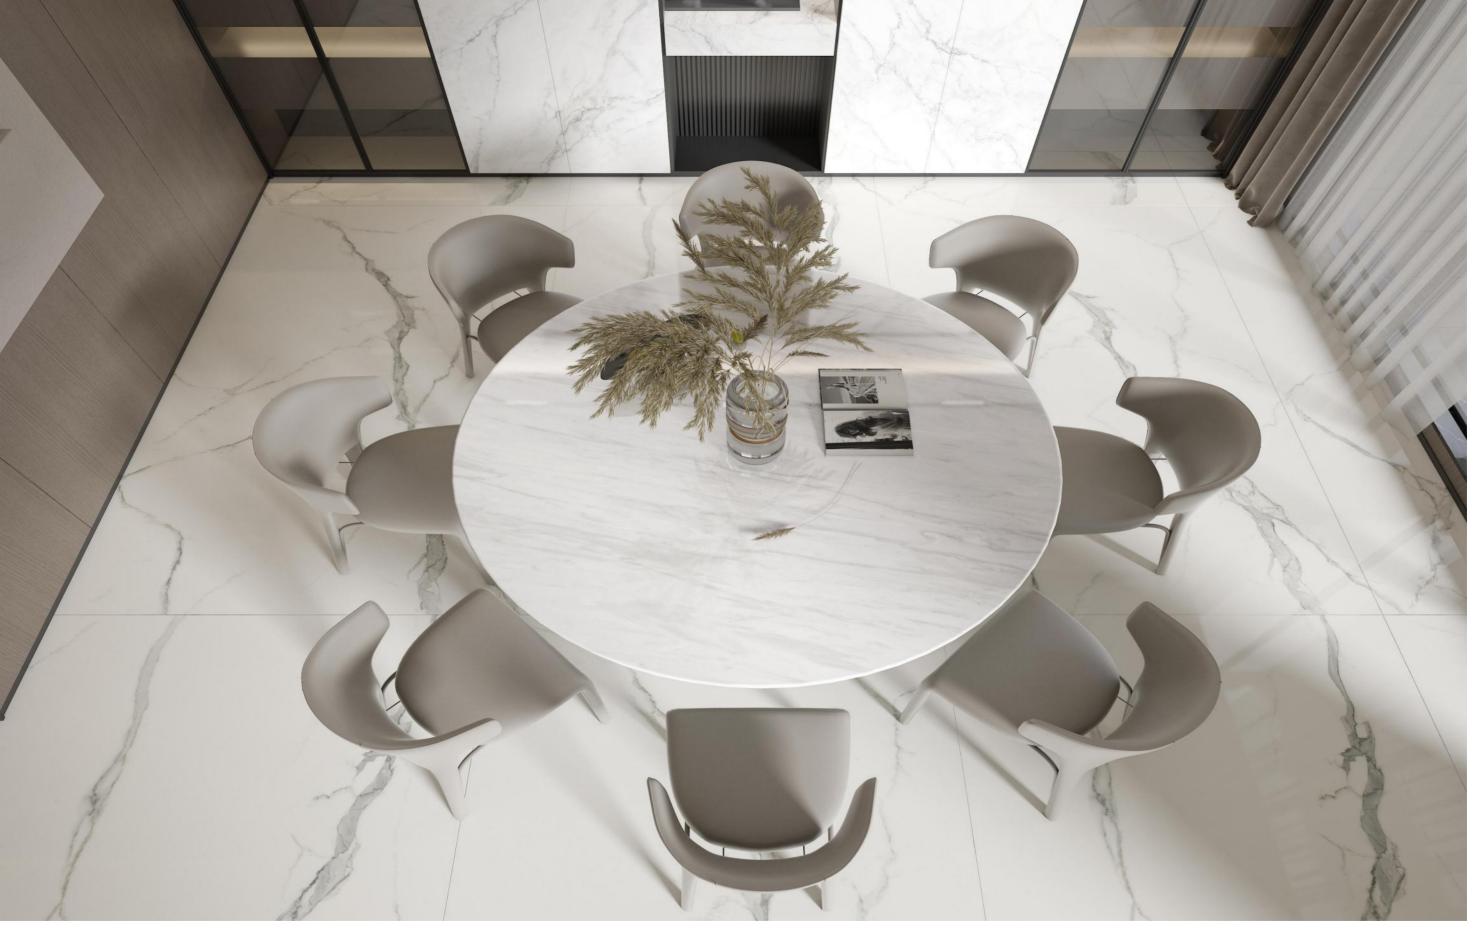

## CALACATTA GOLD

JQA163212G52 JQA163212N52 ABCD

FINISH-POLISHED/HONED

1600×3200

Technical Info

The super tonnage top pressing forming process and flexible cutting process are used to create conditions for personalized customization and flexible production.

■ Floor JQA163212G52