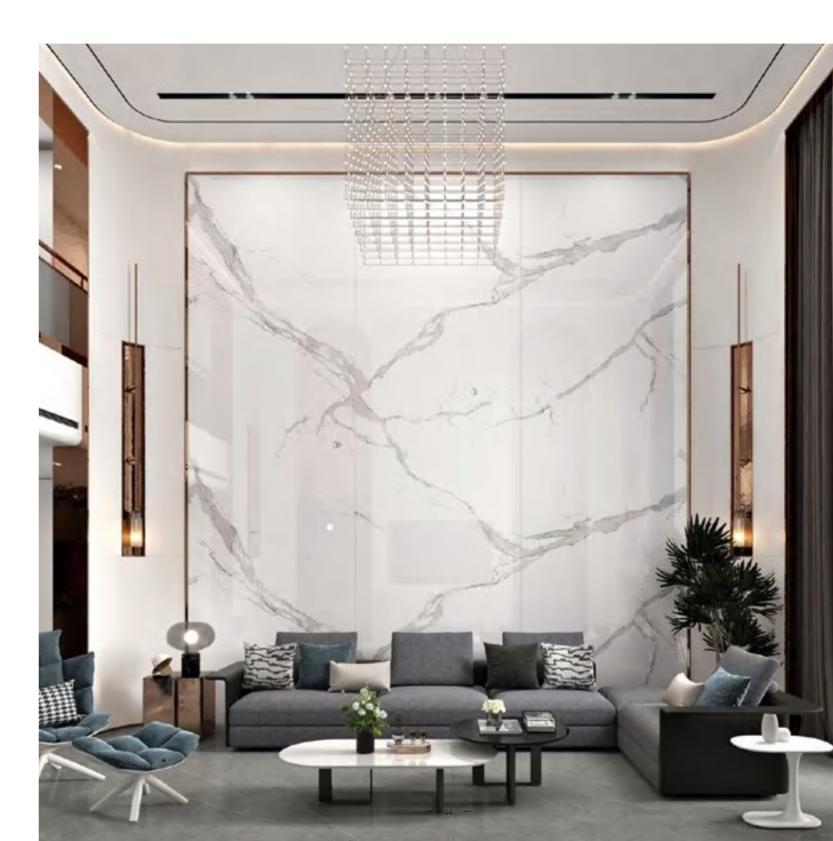

## CALACATTA GOLD

JQA163212G52 JQA163212N52 ABCD

FINISH-POLISHED/HONED

1600×3200

Technical Info

The super tonnage top pressing forming process and flexible cutting process are used to create conditions for personalized customization and flexible production.

■ Floor JQA163212G52