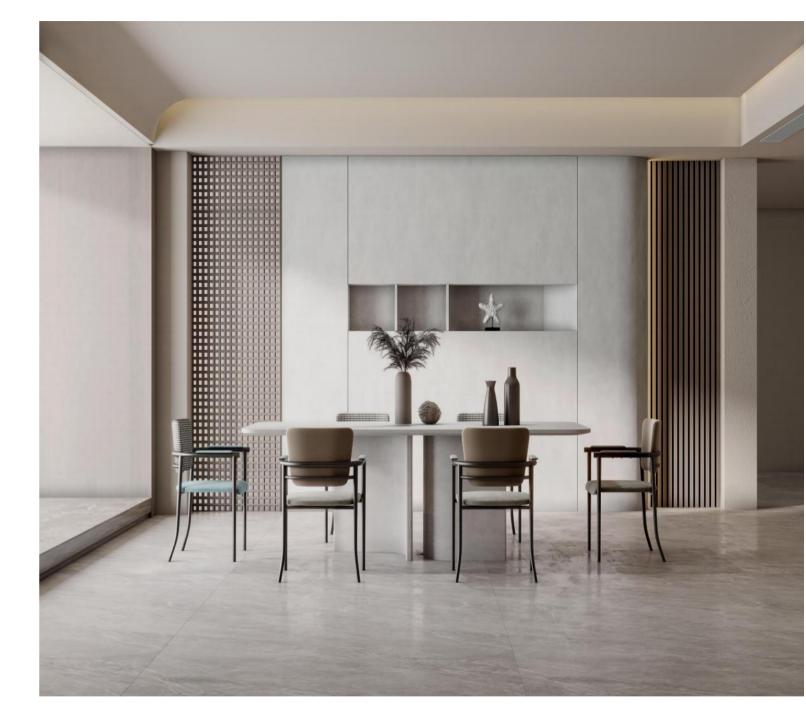

#### PURE WHITE

FINISH-POLISHED/MATT/HONED

1600×2700/1600×3200

Technical Info | Recommended Application

The super tonnage top pressing forming process and flexible cutting process are used to create conditions for personalized customization and flexible production.