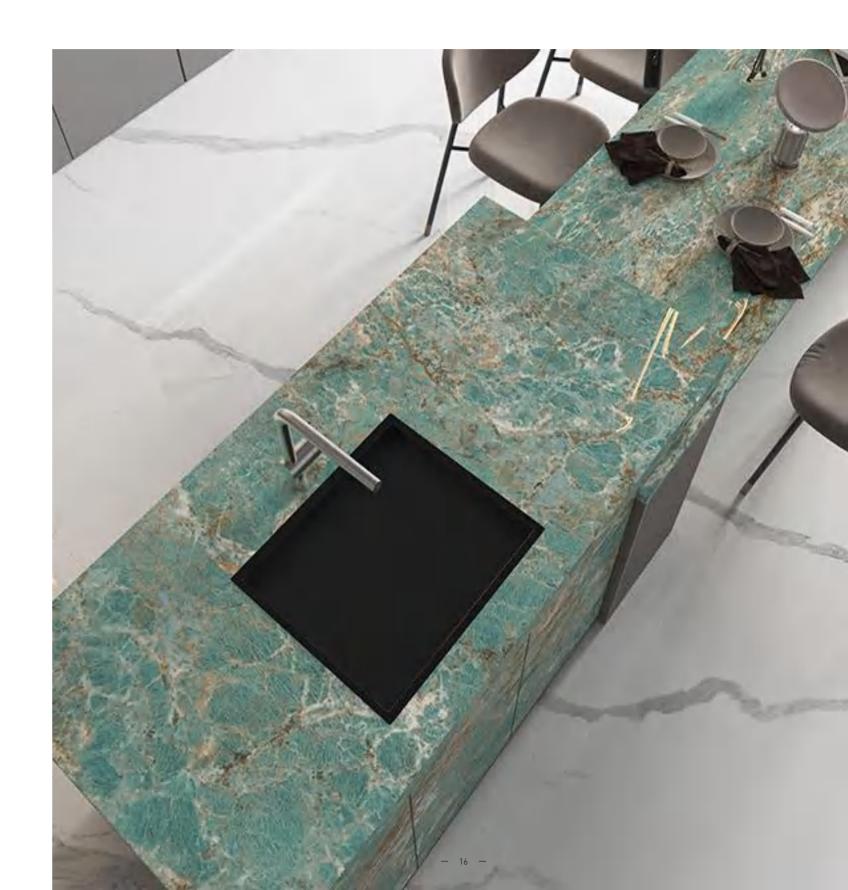

# AMAZON GREEN

JQA162712G613J 12MM

FINISH-POLISHED 

#### 1600×2700

Technical Info | Recommended Application

The super tonnage top pressing forming process and flexible cutting process are used to create conditions for personalized customization and flexible production.

Island

JQA162712G613J