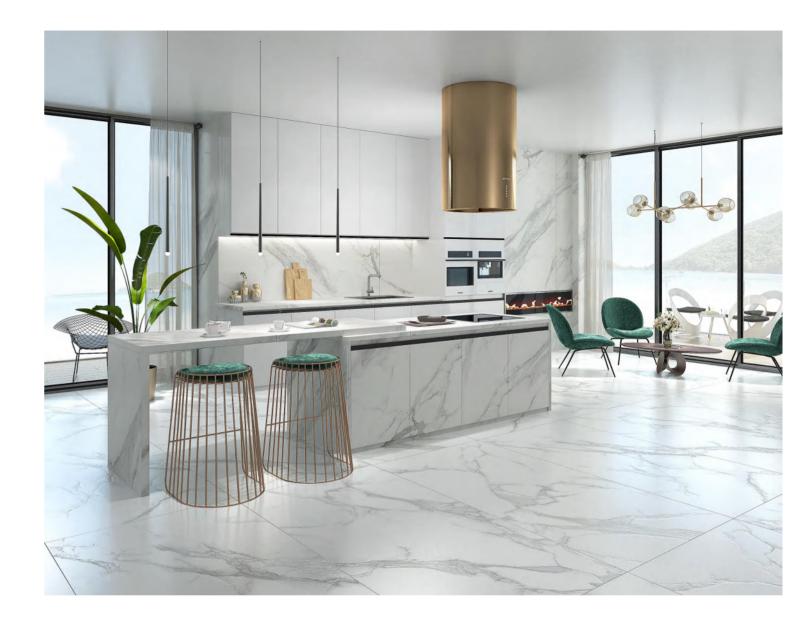

## SNOW WHITE

**JQA163212G49** JQA163212X49

FINISH-POLISHED/MATT

1600×3200

Technical Info

The super tonnage top pressing forming process and flexible cutting process are used to create conditions for personalized customization and flexible production.