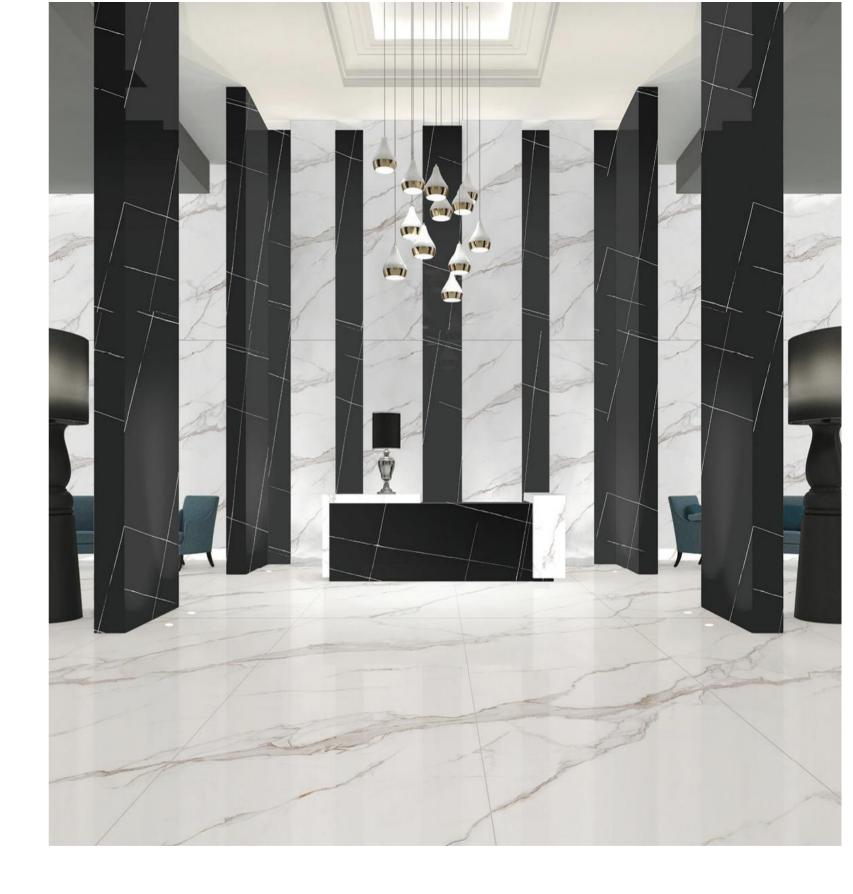

## CALACATTA GOLD

JQA163212G52 JQA163212N52 ABCD

FINISH-POLISHED/HONED

1600×3200

Technical Info

The super tonnage top pressing forming process and flexible cutting process are used to create conditions for personalized customization and flexible production.

■ Floor JQA163212G52