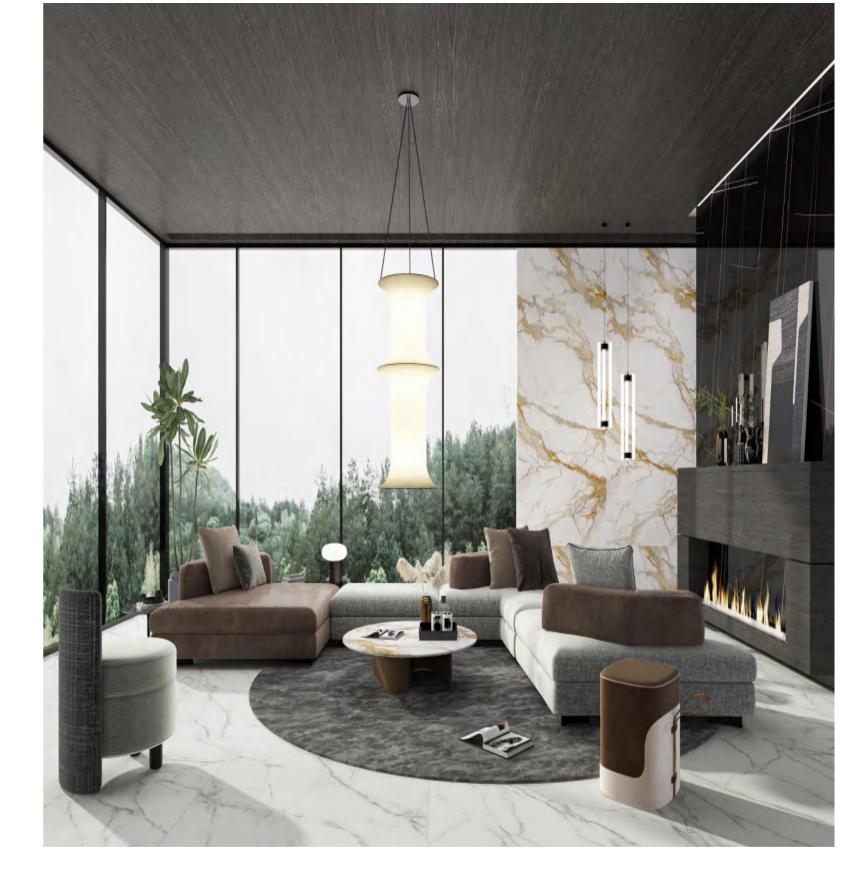

### WORKTOPS & FURNITURE **EDGES**

Dongpeng Sintered Stone has many specifications, thanks to the color matching of the thickness with the surface, can be processed on the sides in different ways in order to obtain several finishes.