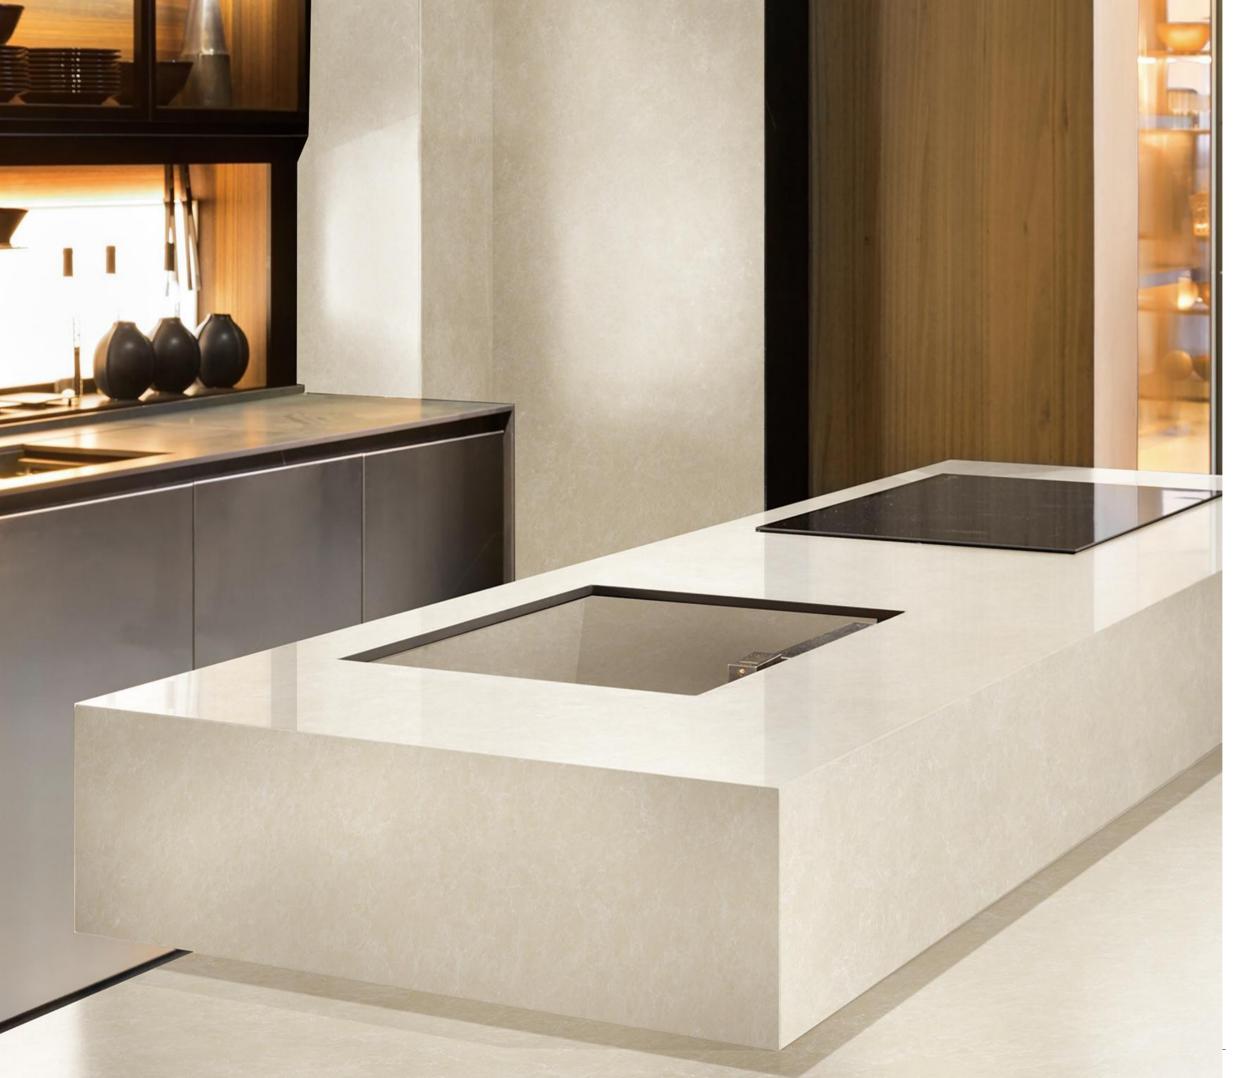

## CALACATTA GOLD

JQA163212G52 JQA163212N52 ABCD

FINISH-POLISHED/HONED

1600×3200

Technical Info

The super tonnage top pressing forming process and flexible cutting process are used to create conditions for personalized customization and flexible production.

■ Floor JQA163212G52