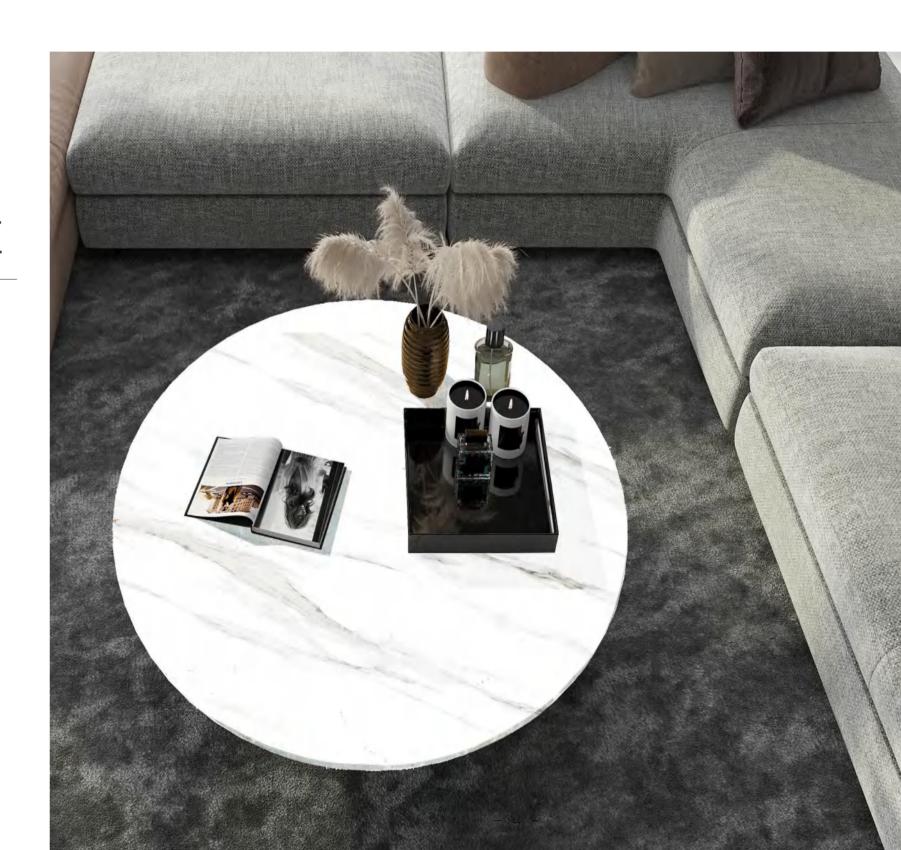

#### BOUTIQUE FISH MAW GOLD

JQA163212N3062 A

#### 12MM

FINISH-HONED

1600×3200



Technical Info | Recommended Application



The super tonnage top pressing forming process and flexible cutting process are used to create conditions for personalized customization and flexible production.

#### Table

JQA163212N3062



#### Table

JQA163212G377



## INK WHITE



JQA163212G377 A JQA163212×377

FINISH-POLISHED/MATT

1600×3200





The super tonnage top pressing forming process and flexible cutting process are used to create conditions for personalized customization and flexible production.



## CALACATTA GOLD

JQA163212G52 JQA163212N52 ABCD

FINISH-POLISHED/HONED

1600×3200



Technical Info



The super tonnage top pressing forming process and flexible cutting process are used to create conditions for personalized customization and flexible production.



■ Floor JQA163212G52



### NEW VICTORIA

| JQA163212G18 AE<br>JQA163206G18<br>JQA163212X18<br>JQA162712G18<br>JQA162712X18 | 3C |
|---------------------------------------------------------------------------------|----|
|----------------------------------------------------------