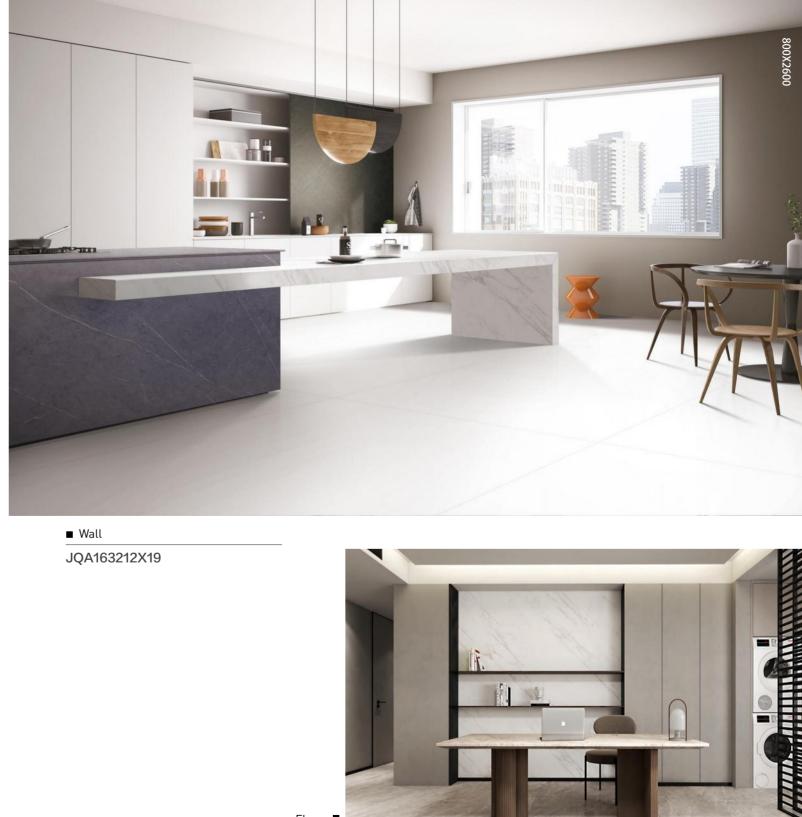

## POIKA WHITE

#### JQA163212X19

12MM FINISH-MATT

1600×3200

Technical Info | Recommended Application

The super tonnage top pressing forming process and flexible cutting process are used to create conditions for personalized customization and flexible production.

Floor 🔳 JQA163212X19