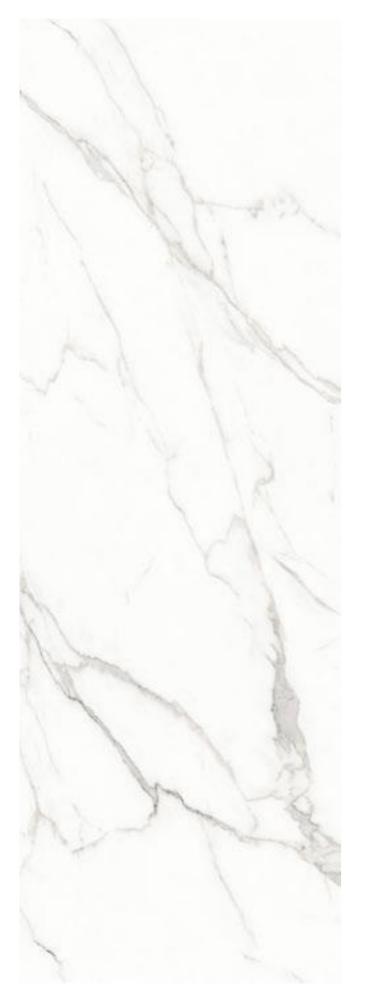

## GREEK WHITE

FINISH-POLISHED/MATT

ABC

1600×2700/1600×3200

Technical Info | Recommended Application

The super tonnage top pressing forming process and flexible cutting process are used to create conditions for personalized customization and flexible production.

Wall

JQA163212G22 JQA163206G22 JQA162712G22 JQA162706X22