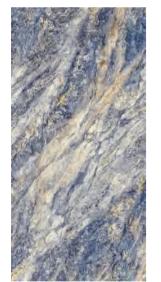

# RHINE BLUE

JQA162812G322

FINISH-POLISHED

1600×2800

Technical Info | Recommended Application

The super tonnage top pressing forming process and flexible cutting process are used to create conditions for personalized customization and flexible production.