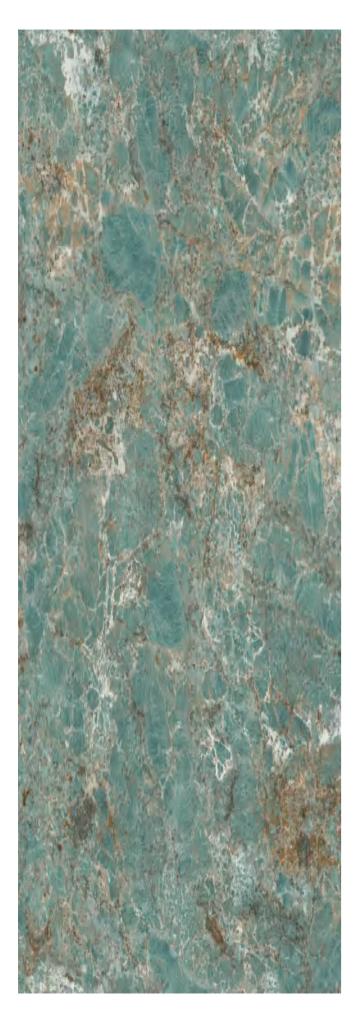

# AMAZON GREEN

JQA162712G613J 12MM

FINISH-POLISHED 

#### 1600×2700

Technical Info | Recommended Application

The super tonnage top pressing forming process and flexible cutting process are used to create conditions for personalized customization and flexible production.

Island

JQA162712G613J