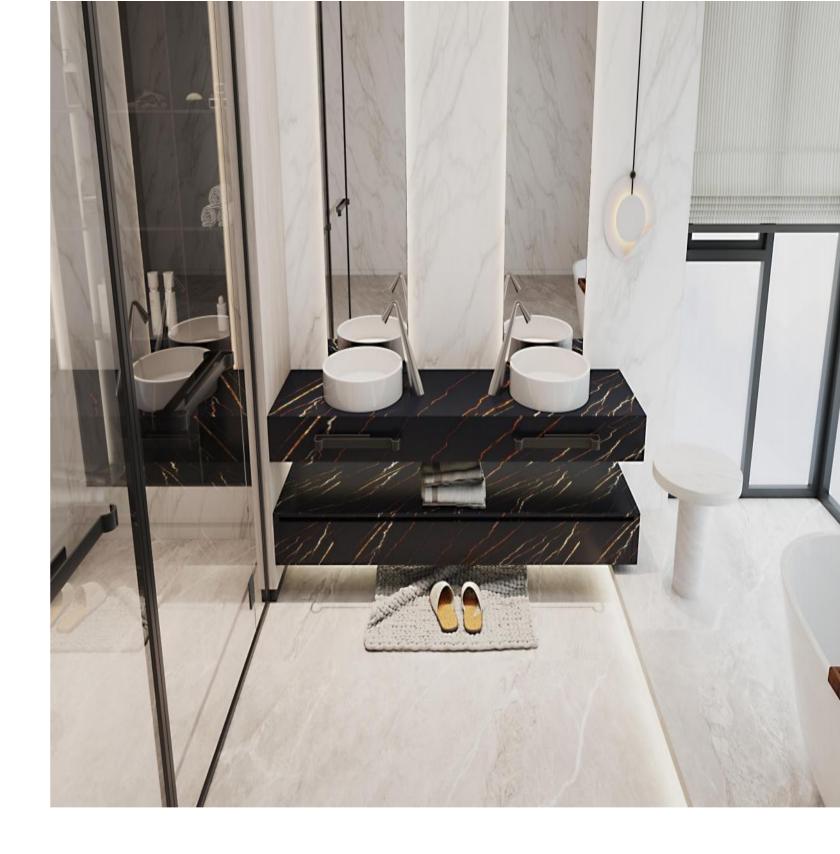

# BLACK MARQUINA

| _    | JQC163212G28         |
|------|----------------------|
| 12MM | JQA163212X28         |
|      | JQC162712G28         |
|      | <b>JQ</b> A162712X28 |

#### FINISH-POLISHED/MATT

#### 1600×2700/1600×3200

Technical Info | Recommended Application

The super tonnage top pressing forming process and flexible cutting process are used to create conditions for personalized customization and flexible production.

∎ Island

JQC163212G28 JQA163212X28 JQC162712G28 JQA162712X28

1600×3200

Technical Info Recommended Application

The super tonnage top pressing forming process and flexible cutting process are used to create conditions for personalized customization and flexible production.