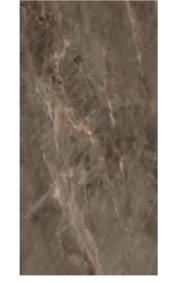

## ITALIAN GREY

#### 1600×3200

#### Technical Info | Recommended Application

The super tonnage top pressing forming process and flexible cutting process are used to create conditions for personalized customization and flexible production.

#### Table

JQA163212G68