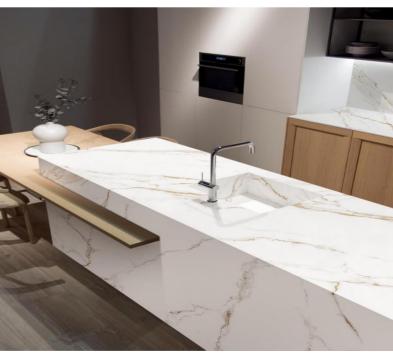

## CALACATTA GOLD

JQA163212G52 JQA163212N52 ABCD

FINISH-POLISHED/HONED

1600×3200

Technical Info

The super tonnage top pressing forming process and flexible cutting process are used to create conditions for personalized customization and flexible production.

■ Floor JQA163212G52