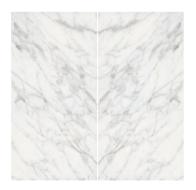

## HUA WHITE

AB

FINISH-POLISHED/MATT

#### 1600×2700 1600×3200

Technical Info | Recommended Application

The super tonnage top pressing forming process and flexible cutting process are used to create conditions for personalized customization and flexible production.

Floor JQA163212G03