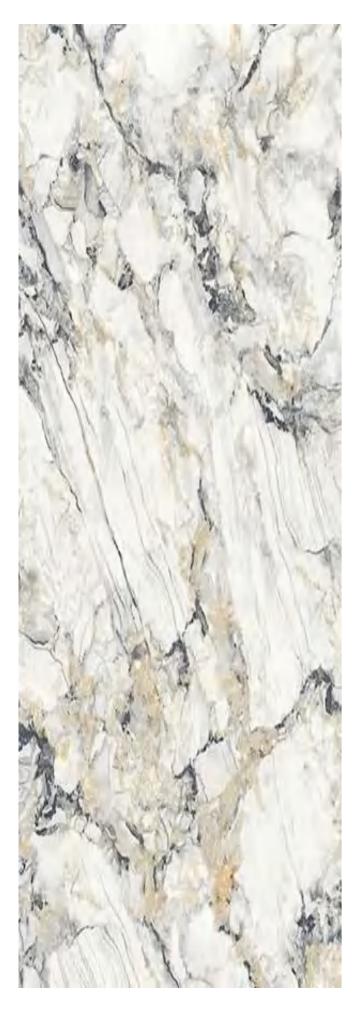

## ARCTIC OCEAN

JQA163212G60 FINISH-POLISHED

1600×3200

Technical Info | Recommended Application

The super tonnage top pressing forming process and flexible cutting process are used to create conditions for personalized customization and flexible production.