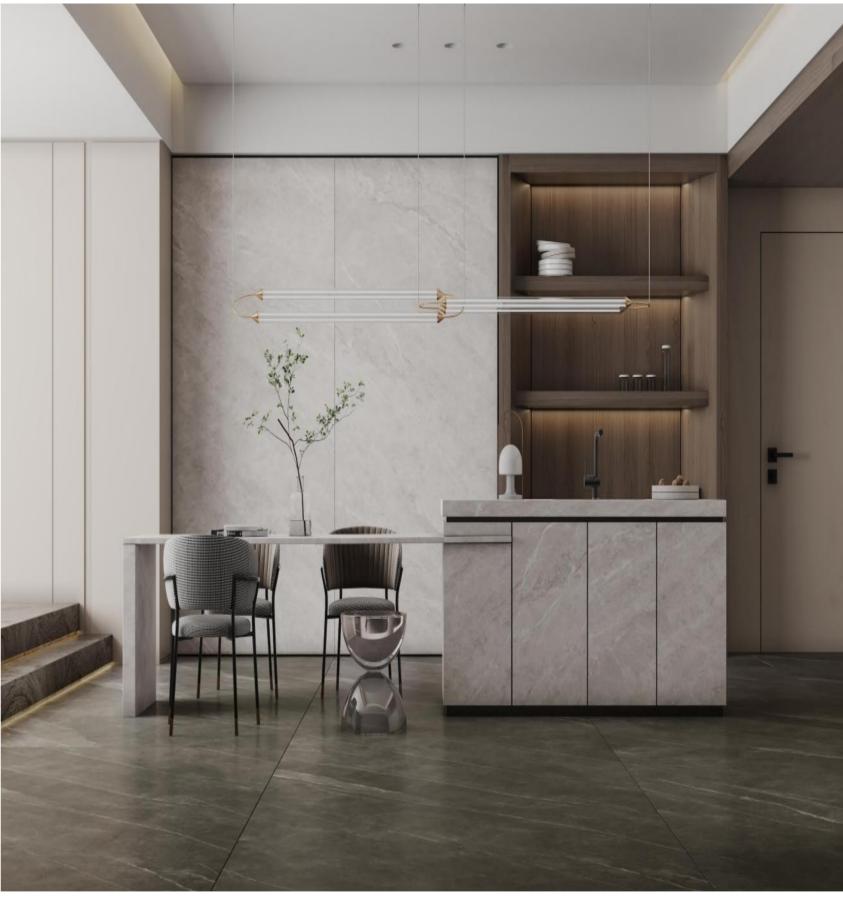

### **ARMANI DARK GREY**

JQA162712X27 JQA162712G27 JQA163212X27 JQA163212G27

FINISH-POLISHED/MATT

#### 1600×2700 / 1600×3200

Technical Info | Recommended Application

The super tonnage top pressing forming process and flexible cutting process are used to create conditions for personalized customization and flexible production.

Floor

JQA163212G26

- 51 -

Floor

JQA162712X27 JQA162712G27 JQA163212X27 JQA163212G27