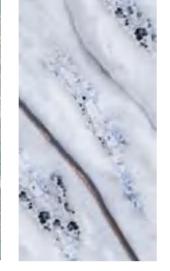

## ROYAL GREY

JQA163212X61

MATT

1600×3200

Technical Info | Recommended Application

The super tonnage top pressing forming process and flexible cutting process are used to create conditions for personalized customization and flexible production.

Wall

JQA163212G61