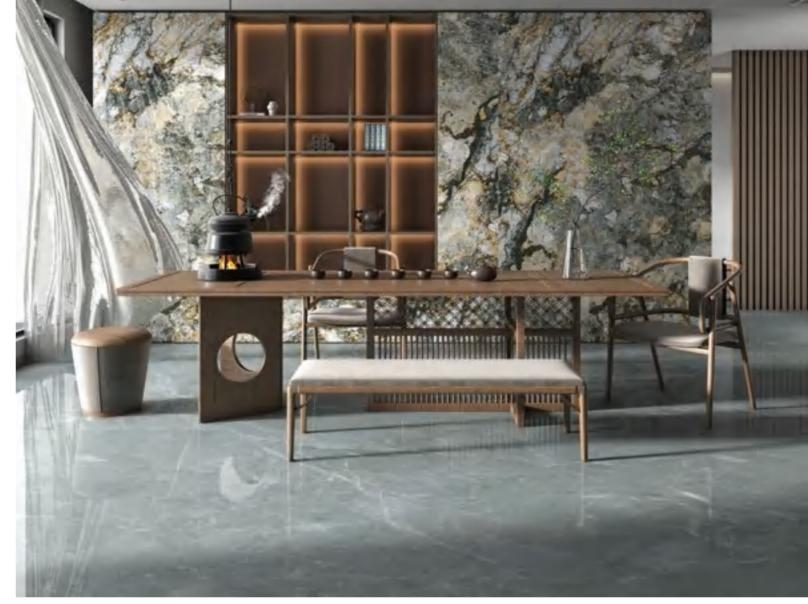

## CALACATTA GOLD

JQA163212G52 JQA163212N52 ABCD

FINISH-POLISHED/HONED

1600×3200

Technical Info

The super tonnage top pressing forming process and flexible cutting process are used to create conditions for personalized customization and flexible production.

■ Floor JQA163212G52