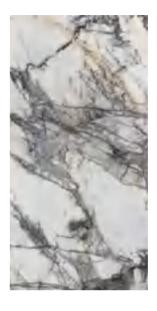

## CALACATTA GOLD

JQA163212G52 JQA163212N52 ABCD

FINISH-POLISHED/HONED

1600×3200

Technical Info

The super tonnage top pressing forming process and flexible cutting process are used to create conditions for personalized customization and flexible production.

■ Floor JQA163212G52