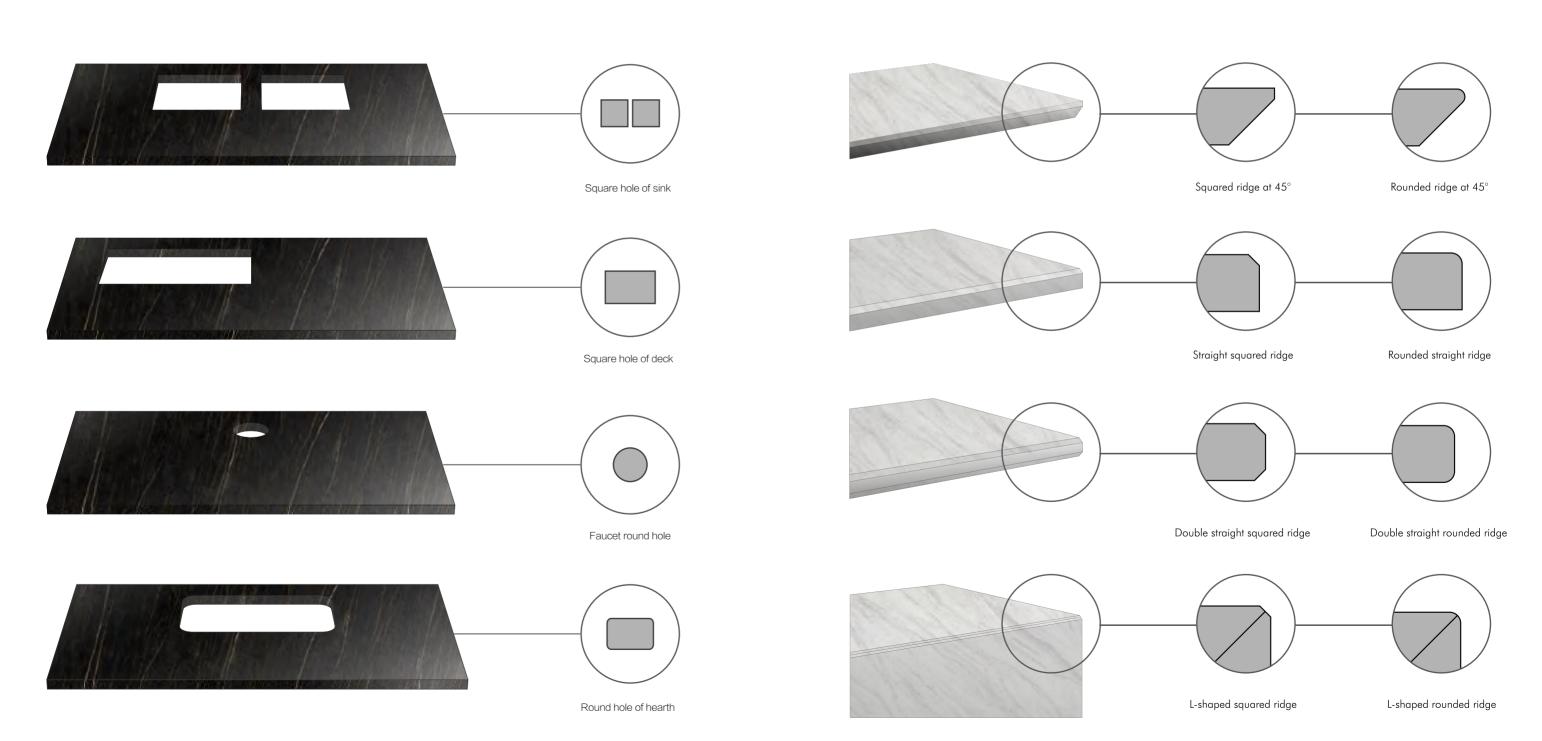

### DEEP PROCESSING · TECHNOLOGY

As a new material, sintered stone needs to be perforated on the surface of rock slab for household application. With the help of professional tools, large rock plate can be made out of square hole, round hole and any other hole. Let the physical properties of the rock slab far exceed its external properties.

### WORKTOPS & FURNITURE **EDGES**

Dongpeng Sintered Stone has many specifications, thanks to the color matching of the thickness with the surface, can be processed on the sides in different ways in order to obtain several finishes.