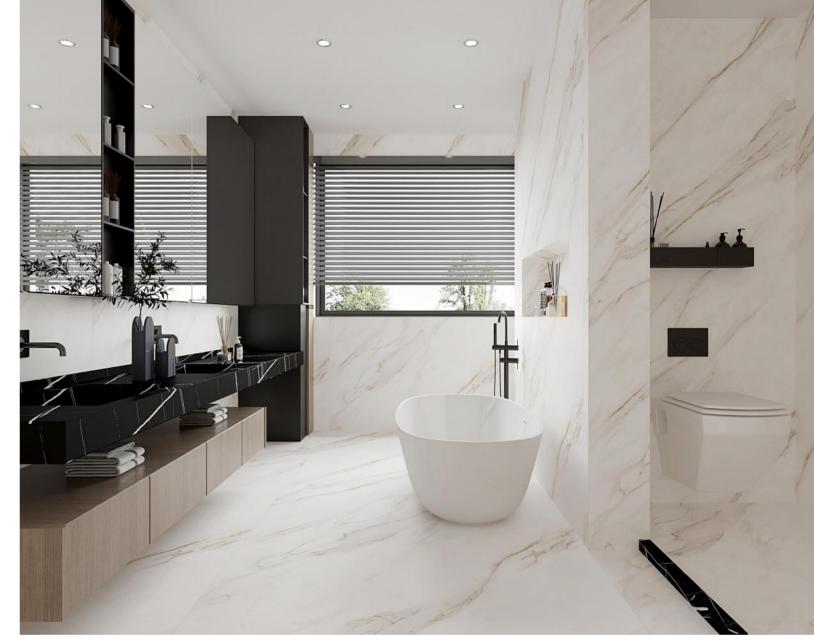

### DEEP PROCESSING · TECHNOLOGY

As a new material, sintered stone needs to be perforated on the surface of rock slab for household application. With the help of professional tools, large rock plate can be made out of square hole, round hole and any other hole. Let the physical properties of the rock slab far exceed its external properties.

### WORKTOPS & FURNITURE **EDGES**

Dongpeng Sintered Stone has many specifications, thanks to the color matching of the thickness with the surface, can be processed on the sides in different ways in order to obtain several finishes.