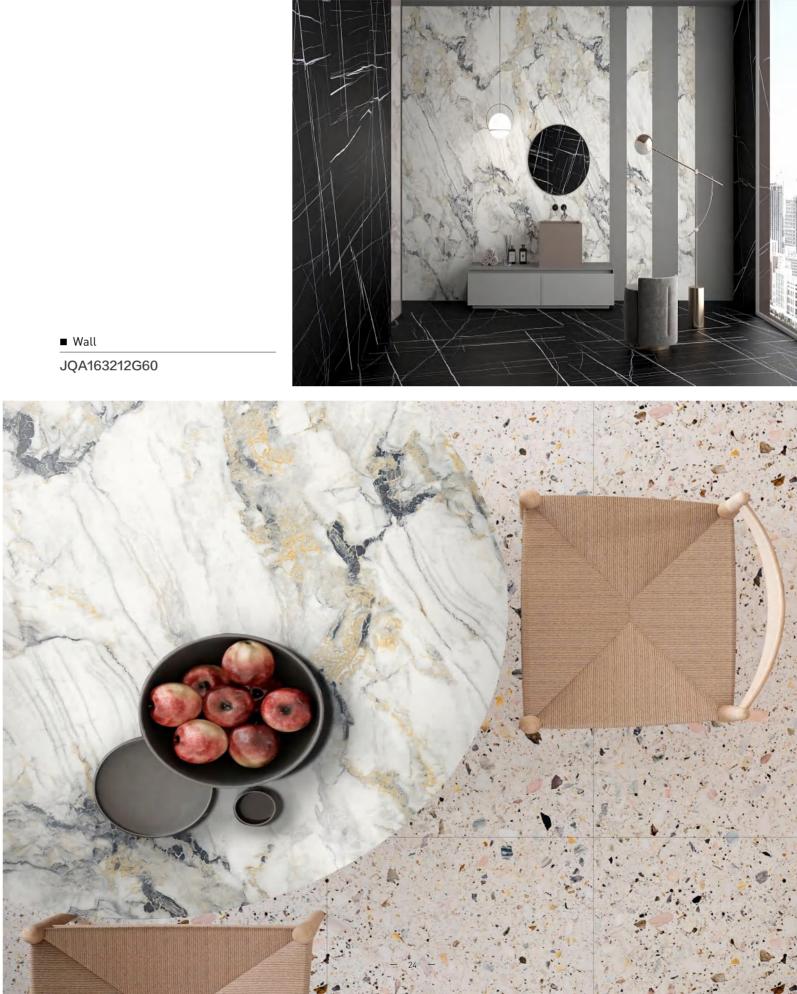

## ARCTIC OCEAN

JQA163212G60 FINISH-POLISHED

1600×3200

Technical Info | Recommended Application

The super tonnage top pressing forming process and flexible cutting process are used to create conditions for personalized customization and flexible production.