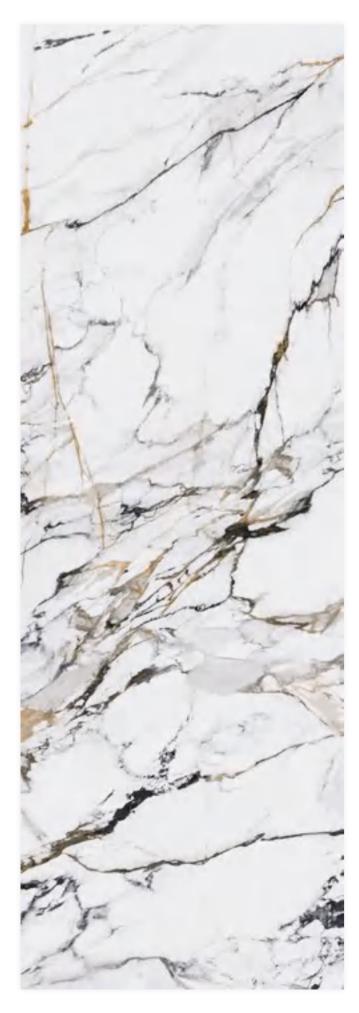

## INK WHITE

JQA163212G377 A JQA163212×377

FINISH-POLISHED/MATT

1600×3200

The super tonnage top pressing forming process and flexible cutting process are used to create conditions for personalized customization and flexible production.