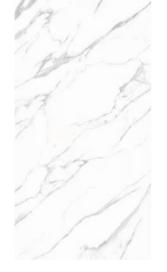

## CALACATTA GOLD

JQA163212G52 JQA163212N52 ABCD

FINISH-POLISHED/HONED

1600×3200

Technical Info

The super tonnage top pressing forming process and flexible cutting process are used to create conditions for personalized customization and flexible production.

■ Floor JQA163212G52