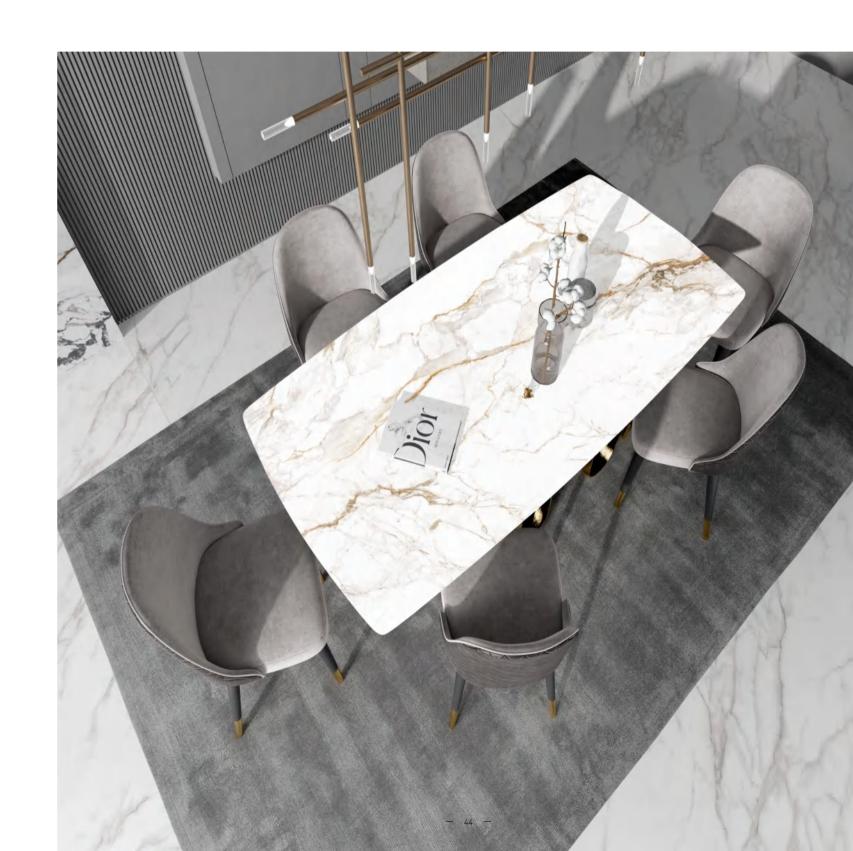

#### BOUTIQUE FISH MAW GOLD

JQA163212N3062 A

#### 12MM

FINISH-HONED

1600×3200



Technical Info | Recommended Application



The super tonnage top pressing forming process and flexible cutting process are used to create conditions for personalized customization and flexible production.

#### Table

JQA163212N3062



#### Table

JQA163212G377



## INK WHITE



JQA163212G377 A JQA163212×377

FINISH-POLISHED/MATT

1600×3200





The super tonnage top pressing forming process and flexible cutting process are used to create conditions for personalized customization and flexible production.



## CALACATTA GOLD

JQA163212G52 JQA163212N52 ABCD

FINISH-POLISHED/HONED

1600×3200



Technical Info



The super tonnage top pressing forming process and flexible cutting process are used to create conditions for personalized customization and flexible production.



■ Floor JQA163212G52



### NEW VICTORIA

| JQA163212G18 AE<br>JQA163206G18<br>JQA163212X18<br>JQA162712G18<br>JQA162712X18 | 3C |
|---------------------------------------------------------------------------------|----|
|-----------------------------