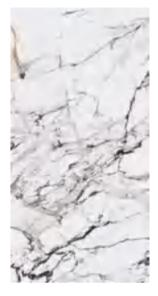

## CALACATTA GOLD

JQA163212G52 JQA163212N52 ABCD

FINISH-POLISHED/HONED

1600×3200

Technical Info

The super tonnage top pressing forming process and flexible cutting process are used to create conditions for personalized customization and flexible production.

■ Floor JQA163212G52