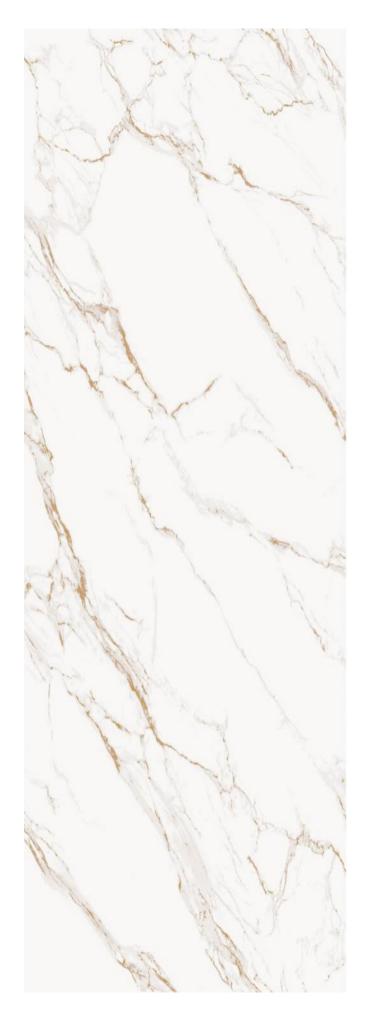

## CALACATTA GOLD

JQA163212G52 JQA163212N52 ABCD

FINISH-POLISHED/HONED

1600×3200

Technical Info

The super tonnage top pressing forming process and flexible cutting process are used to create conditions for personalized customization and flexible production.

■ Floor JQA163212G52