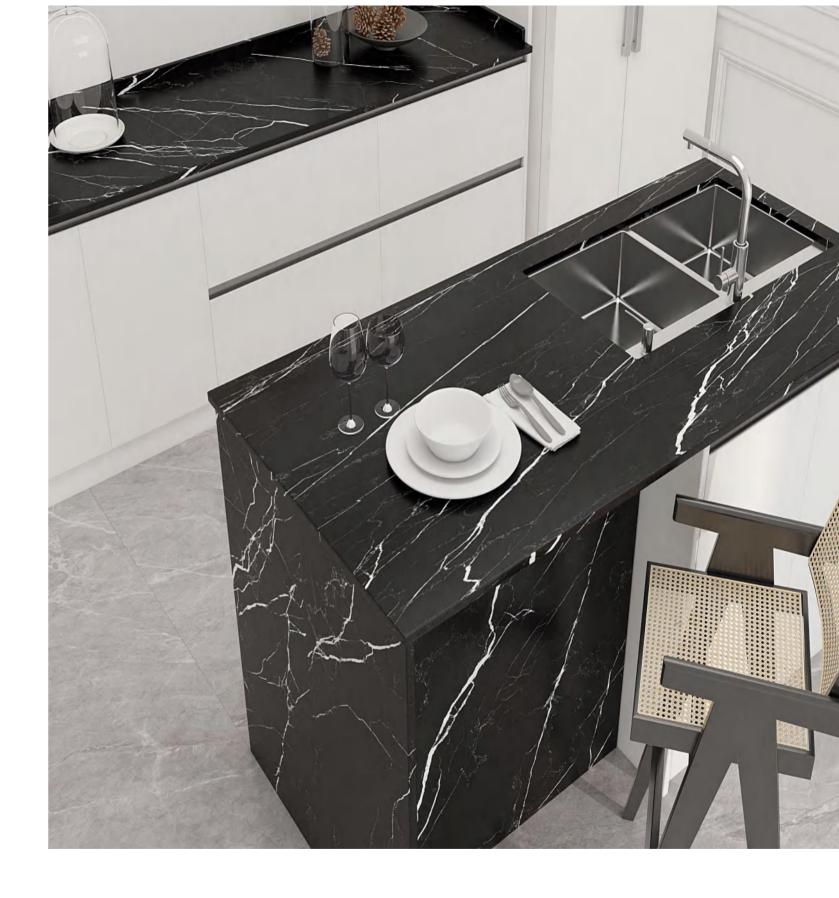

# BLACK MARQUINA

| _    | JQC163212G28         |
|------|----------------------|
| 12MM | JQA163212X28         |
|      | JQC162712G28         |
|      | <b>JQ</b> A162712X28 |

#### FINISH-POLISHED/MATT

#### 1600×2700/1600×3200

Technical Info | Recommended Application

The super tonnage top pressing forming process and flexible cutting process are used to create conditions for personalized customization and flexible production.

∎ Island

JQC163212G28 JQA163212X28 JQC162712G28 JQA162712X28

1600×3200

Technical Info Recommended Application

The super tonnage top pressing forming process and flexible cutting process are used to create conditions for personalized customization and flexible production.