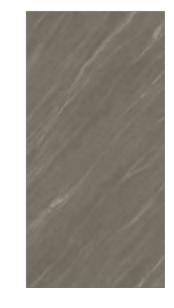

### **MONTERIAN** PURE **GREY**

JQA163212X43 JQA163212G43 FINISH-POLISHED/MATT

Technical Info | Recommended Application

The super tonnage top pressing forming process and flexible cutting process are used to create conditions for personalized customization and flexible production.

## **PURE GREY**

JQB163212X76

#### 1600×3200

The super tonnage top pressing forming process and flexible cutting process are used to create conditions for personalized customization and flexible production.

Wall

JQA163212X43