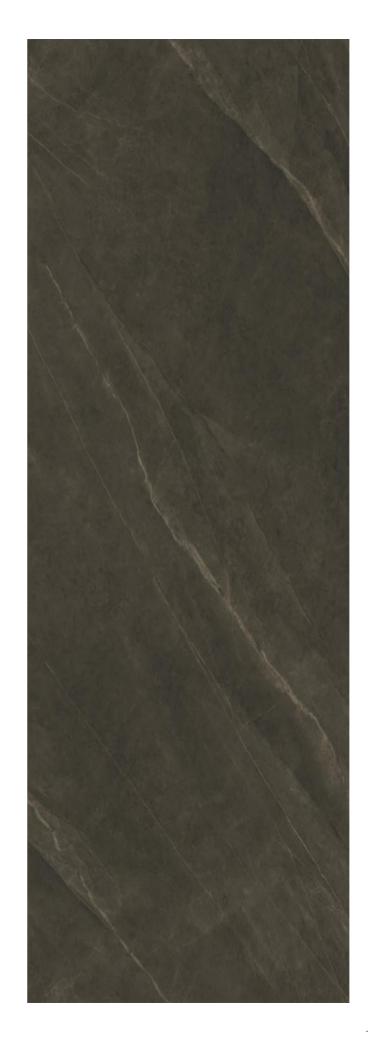

## PHANTOM **DARK GREY**

MATT

1600×3200

Technical Info Recommended

The super tonnage top pressing forming process and flexible cutting process are used to create conditions for personalized customization and flexible production.

\_

Floor

JQA163212X62

Wall JQA163212X63

FINISH-POLISHED/MATT

1600×3200/1600×2700

Technical Info | Recommended Application

The super tonnage top pressing forming process and flexible cutting process are used to create conditions for personalized customization and flexible production.