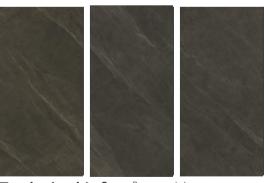

## PHANTOM **DARK GREY**

MATT

1600×3200

Technical Info Recommended

The super tonnage top pressing forming process and flexible cutting process are used to create conditions for personalized customization and flexible production.

\_

Floor

JQA163212X62

Wall JQA163212X63

FINISH-POLISHED/MATT

1600×3200/1600×2700

Technical Info | Recommended Application

The super tonnage top pressing forming process and flexible cutting process are used to create conditions for personalized customization and flexible production.