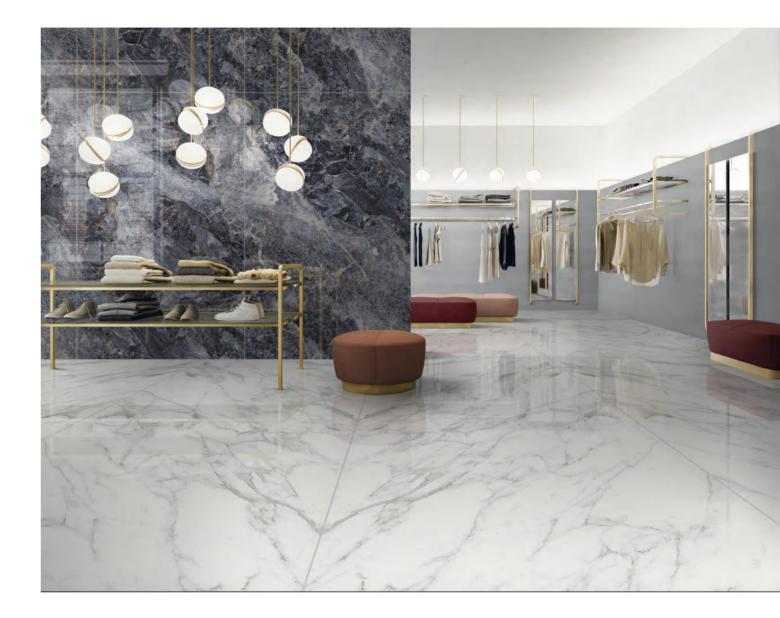

## HUA WHITE

AB

FINISH-POLISHED/MATT

#### 1600×2700 1600×3200

Technical Info | Recommended Application

The super tonnage top pressing forming process and flexible cutting process are used to create conditions for personalized customization and flexible production.

Floor JQA163212G03