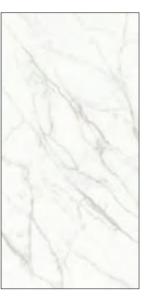

## INK WHITE

JQA163212G377 A JQA163212×377

FINISH-POLISHED/MATT

1600×3200

The super tonnage top pressing forming process and flexible cutting process are used to create conditions for personalized customization and flexible production.