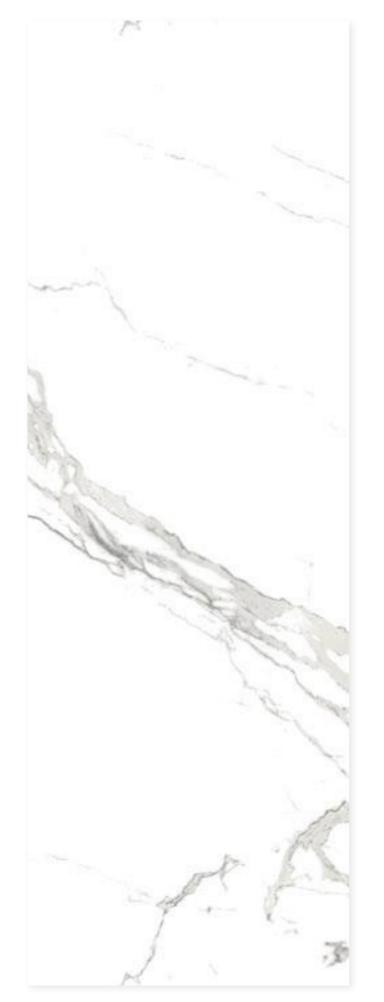

#### BOUTIQUE FISH MAW GOLD

JQA163212N3062 A

#### 12MM

FINISH-HONED

1600×3200

Technical Info | Recommended Application

The super tonnage top pressing forming process and flexible cutting process are used to create conditions for personalized customization and flexible production.