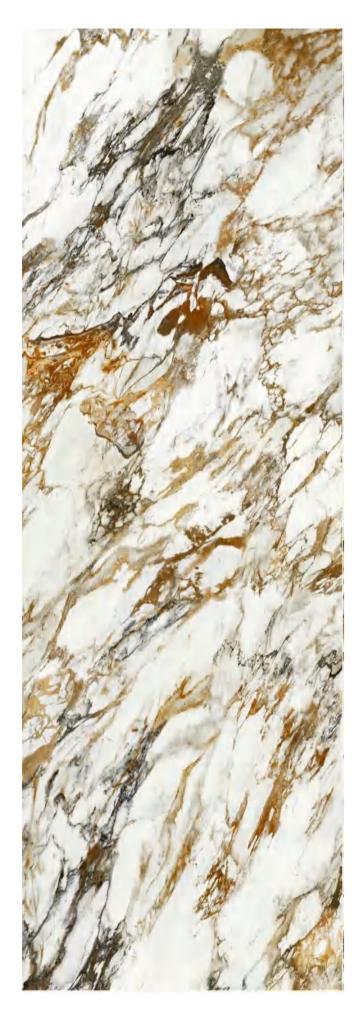

### GARDA CALACATTA GOLD

JQA163212X47 JQA163212G47 FINISH-POLISHED/MATT

1600×3200

Technical Info | Recommended Application

The super tonnage top pressing forming process and flexible cutting process are used to create conditions for personalized customization and flexible production.

Table

JQA163212X47