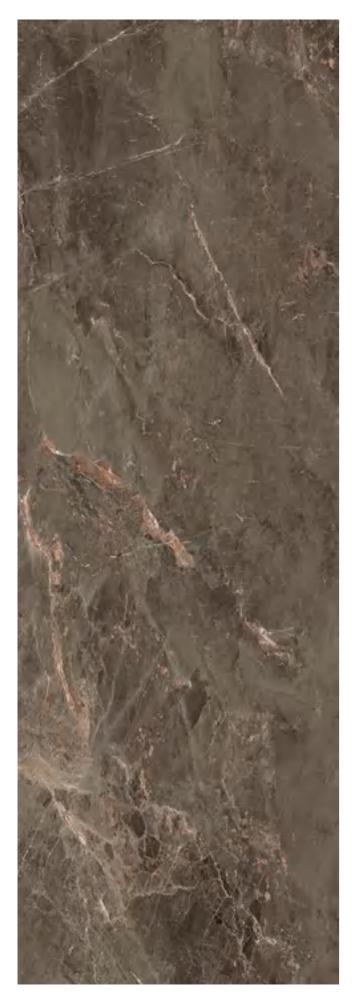

## ROYAL GREY

JQA163212X61

MATT

1600×3200

Technical Info | Recommended Application

The super tonnage top pressing forming process and flexible cutting process are used to create conditions for personalized customization and flexible production.

Wall

JQA163212G61