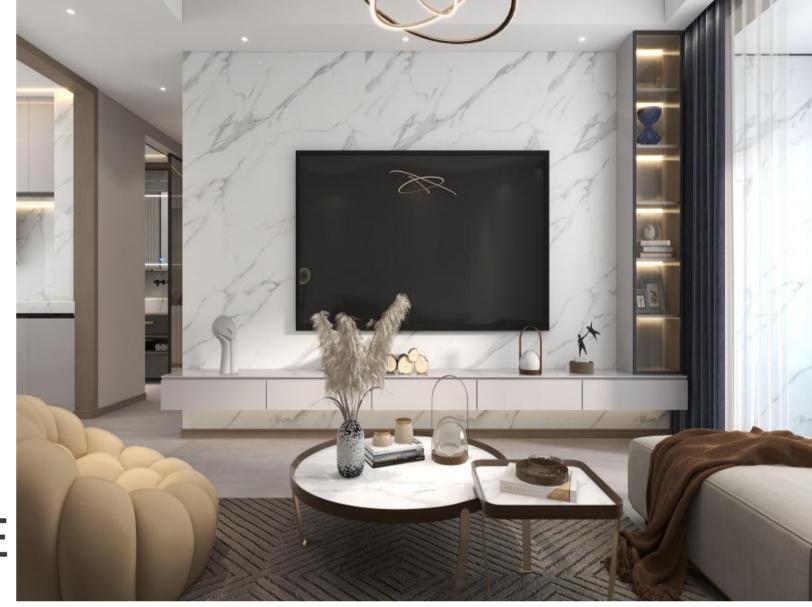

## **SNOW STONE**

FINISH-MATT

1600×3200

Technical Info | Recommended Application

The super tonnage top pressing forming process and flexible cutting process are used to create conditions for personalized customization and flexible production.

Wall

JQA162812X56