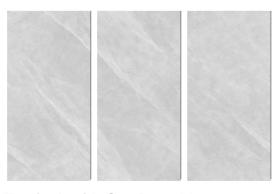

## PHANTOM **DARK GREY**

MATT

1600×3200

Technical Info Recommended

The super tonnage top pressing forming process and flexible cutting process are used to create conditions for personalized customization and flexible production.

\_

Floor

JQA163212X62

Wall JQA163212X63

FINISH-POLISHED/MATT

1600×3200/1600×2700

Technical Info | Recommended Application

The super tonnage top pressing forming process and flexible cutting process are used to create conditions for personalized customization and flexible production.