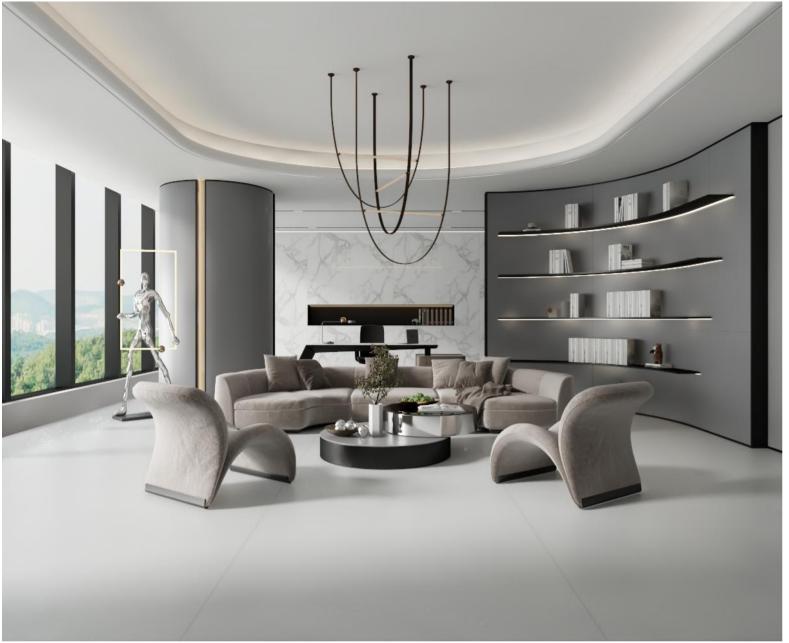

### WORKTOPS & FURNITURE **EDGES**

Dongpeng Sintered Stone has many specifications, thanks to the color matching of the thickness with the surface, can be processed on the sides in different ways in order to obtain several finishes.