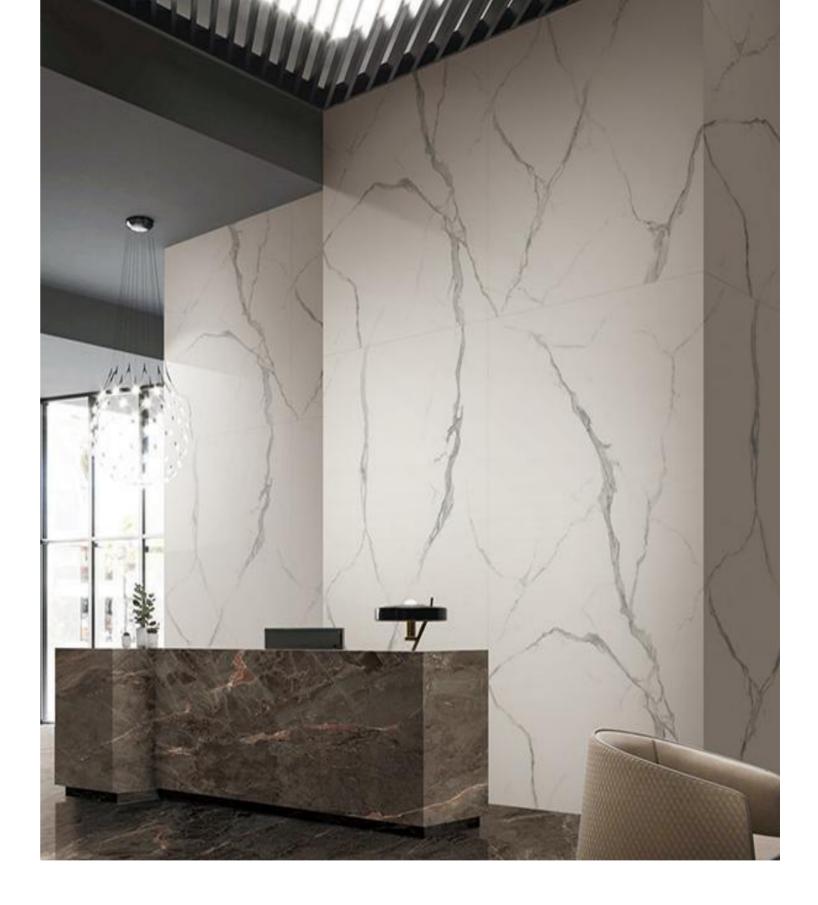

## GREEK WHITE

FINISH-POLISHED/MATT

ABC

1600×2700/1600×3200

Technical Info | Recommended Application

The super tonnage top pressing forming process and flexible cutting process are used to create conditions for personalized customization and flexible production.

Wall

JQA163212G22 JQA163206G22 JQA162712G22 JQA162706X22