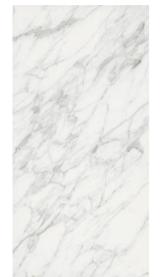

## INK WHITE

JQA163212G377 A JQA163212×377

FINISH-POLISHED/MATT

1600×3200

The super tonnage top pressing forming process and flexible cutting process are used to create conditions for personalized customization and flexible production.