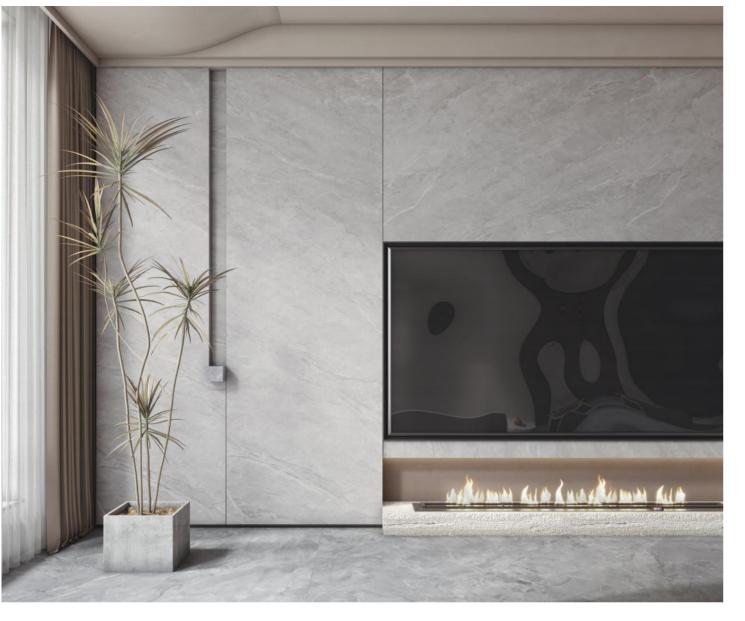

## PHANTOM **DARK GREY**

MATT

1600×3200

Technical Info Recommended

The super tonnage top pressing forming process and flexible cutting process are used to create conditions for personalized customization and flexible production.

\_

Floor

JQA163212X62

Wall JQA163212X63

FINISH-POLISHED/MATT

1600×3200/1600×2700

Technical Info | Recommended Application

The super tonnage top pressing forming process and flexible cutting process are used to create conditions for personalized customization and flexible production.