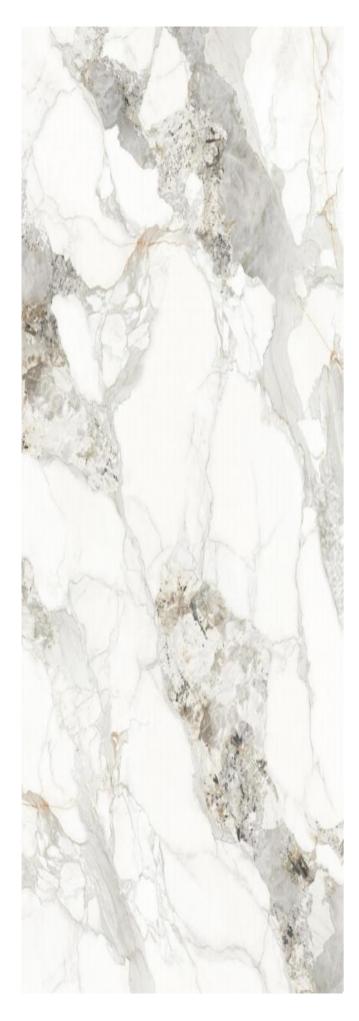

#### BOUTIQUE FISH MAW GOLD

JQA163212N3062 A

#### 12MM

FINISH-HONED

1600×3200

Technical Info | Recommended Application

The super tonnage top pressing forming process and flexible cutting process are used to create conditions for personalized customization and flexible production.

#### Table

JQA163212N3062