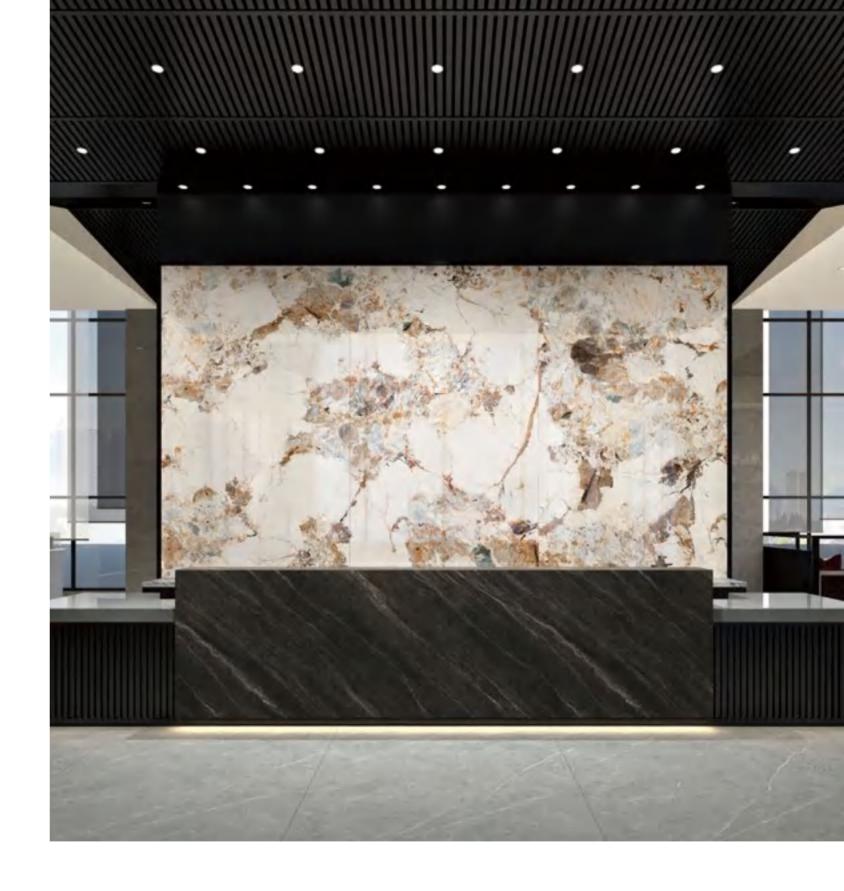

## CALACATTA GOLD

JQA163212G52 JQA163212N52 ABCD

FINISH-POLISHED/HONED

1600×3200

Technical Info

The super tonnage top pressing forming process and flexible cutting process are used to create conditions for personalized customization and flexible production.

■ Floor JQA163212G52