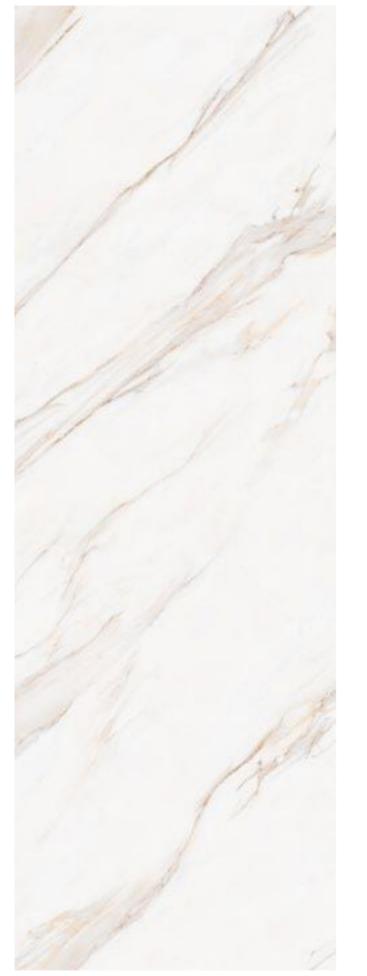

## HUA WHITE

AB

FINISH-POLISHED/MATT

#### 1600×2700 1600×3200

Technical Info | Recommended Application

The super tonnage top pressing forming process and flexible cutting process are used to create conditions for personalized customization and flexible production.

Floor JQA163212G03