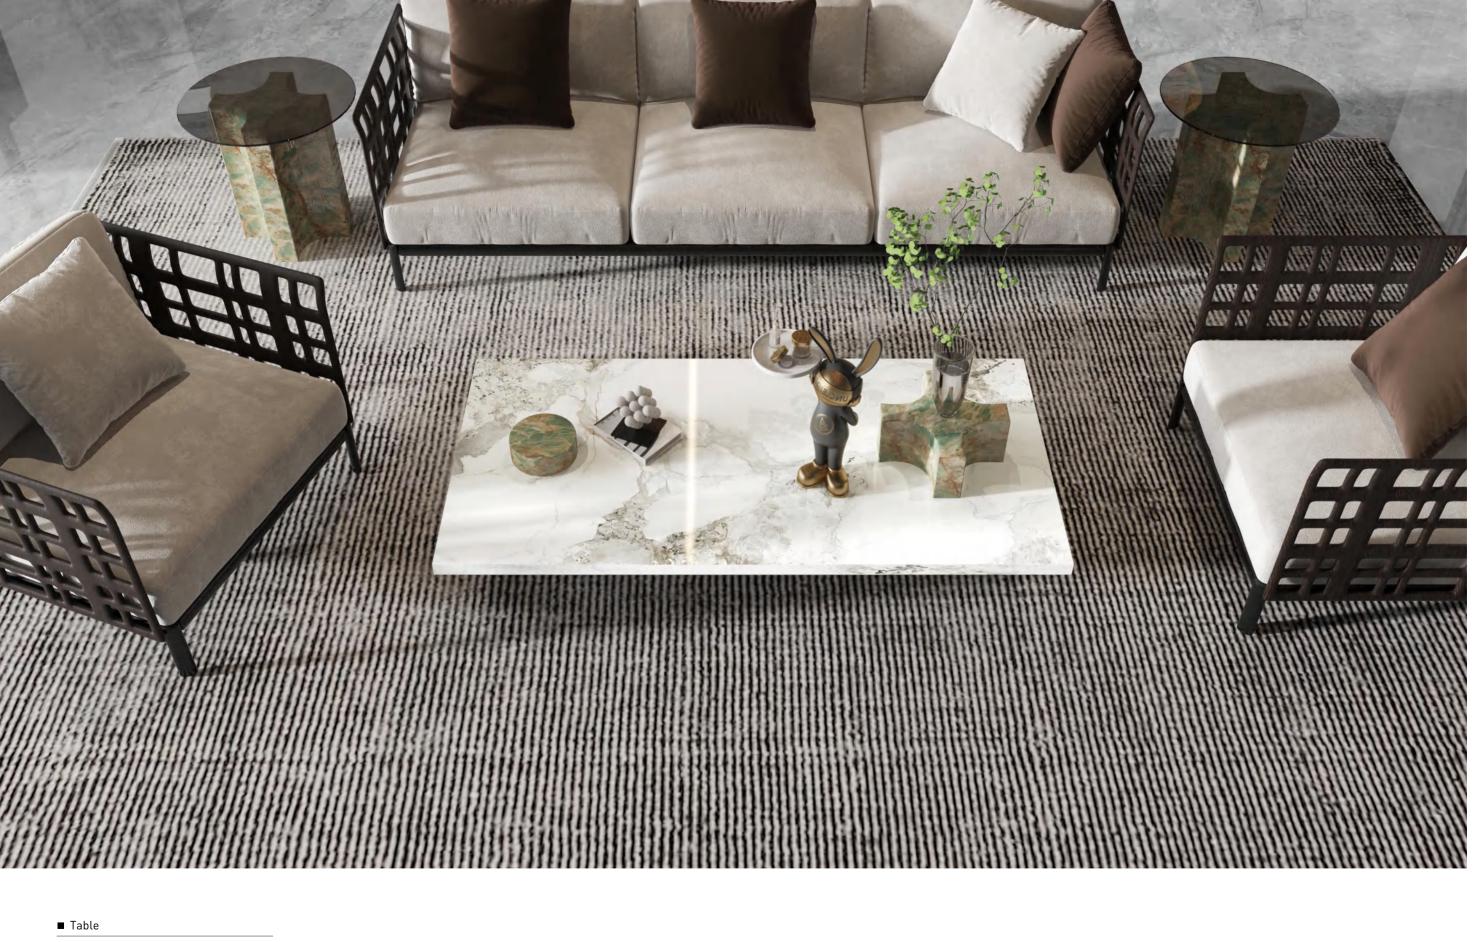

IET BLIE



JQA162812G323 FINISH-POLISHED

1600×2800



Technical Info | Recommended Application



The super tonnage top pressing forming process and flexible cutting process are used to create conditions for personalized customization and flexible production.







# PTEK PHILIPPE

JQA162812G50



1600×2800



Technical Info | Recommended Application



The super tonnage top pressing forming process and flexible cutting process are used to create conditions for personalized customization and flexible production.







# CHANEL



JQA162812G59

FINISH-POLISHED

1600×2800



Technical Info | Recommended Application



The super tonnage top pressing forming process and flexible cutting process are used to create conditions for personalized customization and flexible production.



Table



### DEEP PROCESSING · TECHNOLOGY

As a new material, sintered stone needs to be perforated on the surface of rock slab for household application. With the help of professional tools, large rock plate can be made out of square hole, round hole and any other hole. Let the physical properties of the rock slab far exceed its external properties.

### WORKTOPS & FURNITURE **EDGES**

Dongpeng Sintered Stone has many specifications, thanks to the color matching of the thickness with the surface, can be processed on the sides in different ways in order to obtain several finishes.



- 88 -









ARCTIC OCEAN JQA163212G60/1600X3200X12mm JQA163212G353/1600X3200X12mm JQA163212G46/1600X3200X12mm JQA163212G46/1600X3200X6mm

KARAKATA WHITE

PANDORA

CRIMEA



ITALIAN GOLDEN WHITE JQA163206G73/1600X