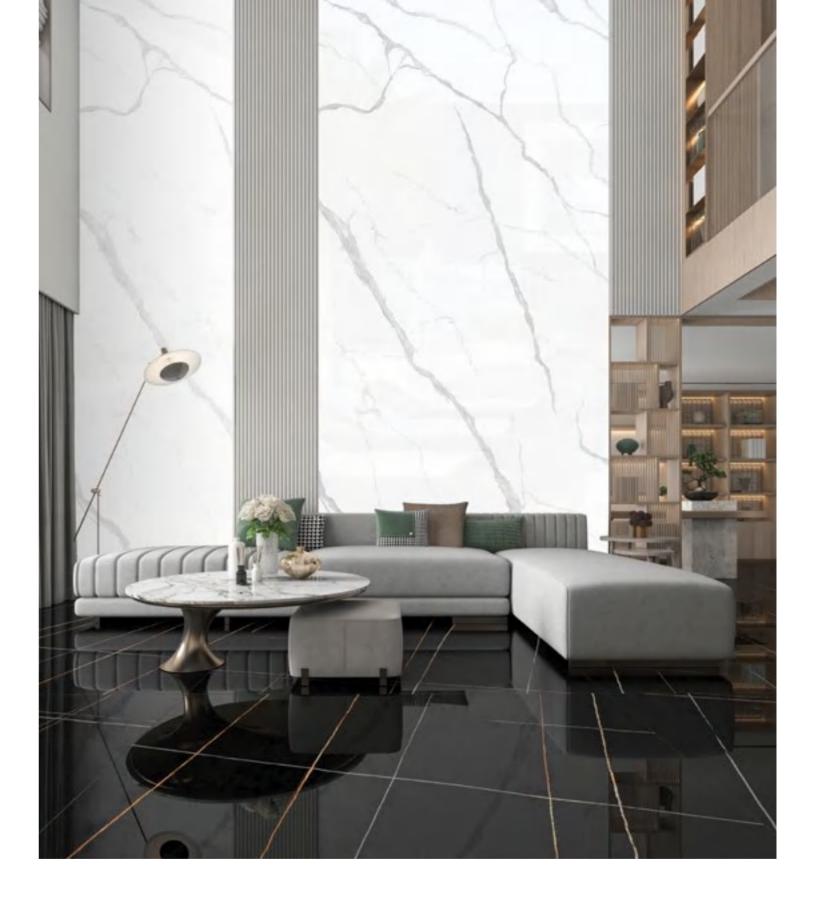

#### 12MM

FINISH-HONED

1600×3200

Technical Info | Recommended Application

The super tonnage top pressing forming process and flexible cutting process are used to create conditions for personalized customization and flexible production.

#### 1600×2700/1600×3200

The super tonnage top pressing forming process and flexible cutting process are used to create conditions for personalized customization and flexible production.

### WORKTOPS & FURNITURE **EDGES**

Dongpeng Sintered Stone has many specifications, thanks to the color matching of the thickness with the surface, can be processed on the sides in different ways in order to obtain several finishes.