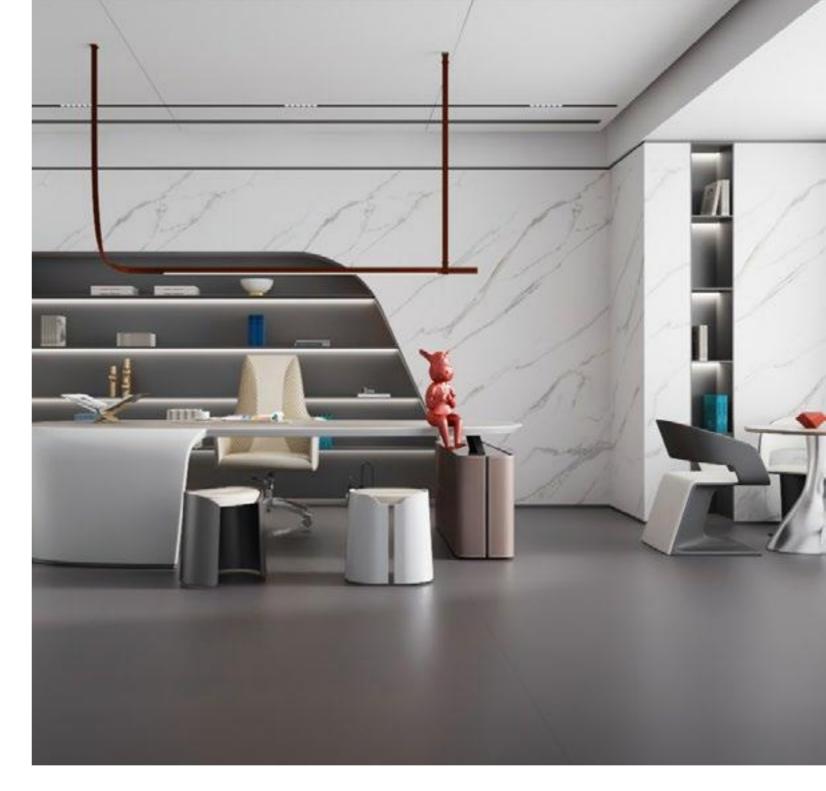

### DEEP PROCESSING · TECHNOLOGY

As a new material, sintered stone needs to be perforated on the surface of rock slab for household application. With the help of professional tools, large rock plate can be made out of square hole, round hole and any other hole. Let the physical properties of the rock slab far exceed its external properties.

### WORKTOPS & FURNITURE **EDGES**

Dongpeng Sintered Stone has many specifications, thanks to the color matching of the thickness with the surface, can be processed on the sides in different ways in order to obtain several finishes.