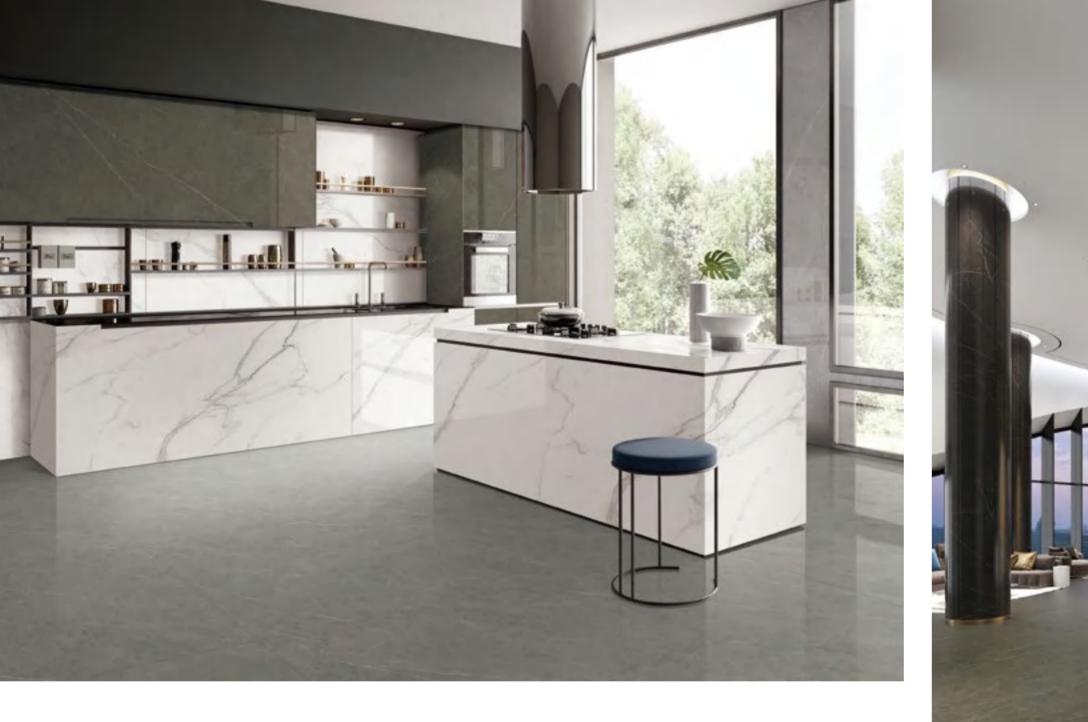

## CALACATTA GOLD

JQA163212G52 JQA163212N52 ABCD

FINISH-POLISHED/HONED

1600×3200

Technical Info

The super tonnage top pressing forming process and flexible cutting process are used to create conditions for personalized customization and flexible production.

■ Floor JQA163212G52