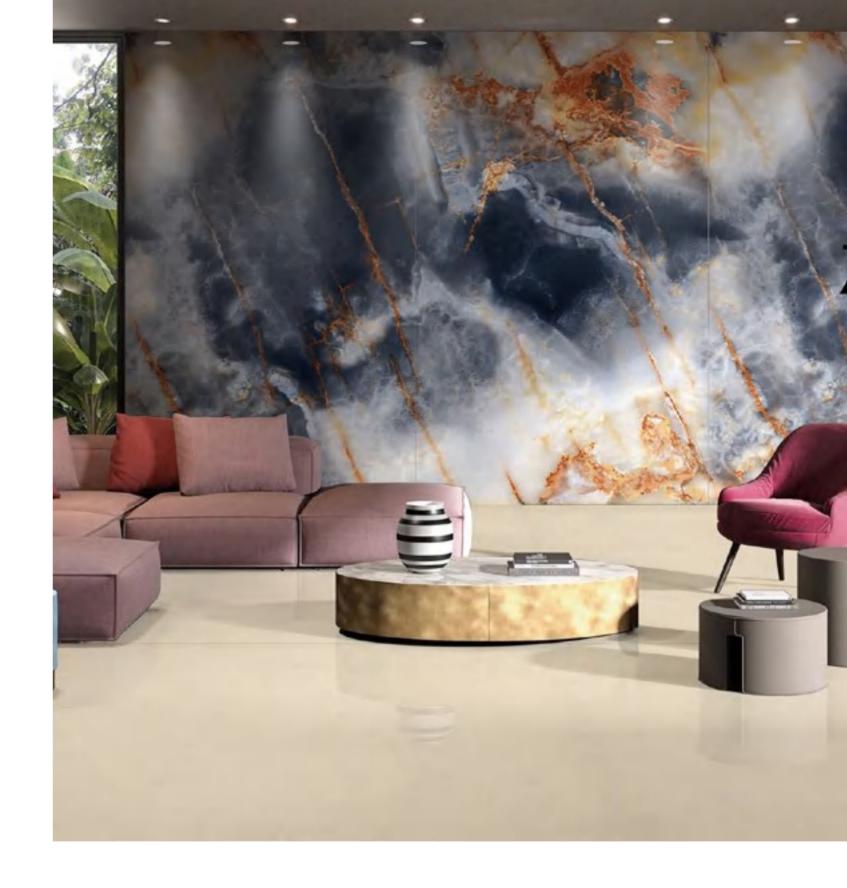

## CALACATTA GOLD

JQA163212G52 JQA163212N52 ABCD

FINISH-POLISHED/HONED

1600×3200

Technical Info

The super tonnage top pressing forming process and flexible cutting process are used to create conditions for personalized customization and flexible production.

■ Floor JQA163212G52