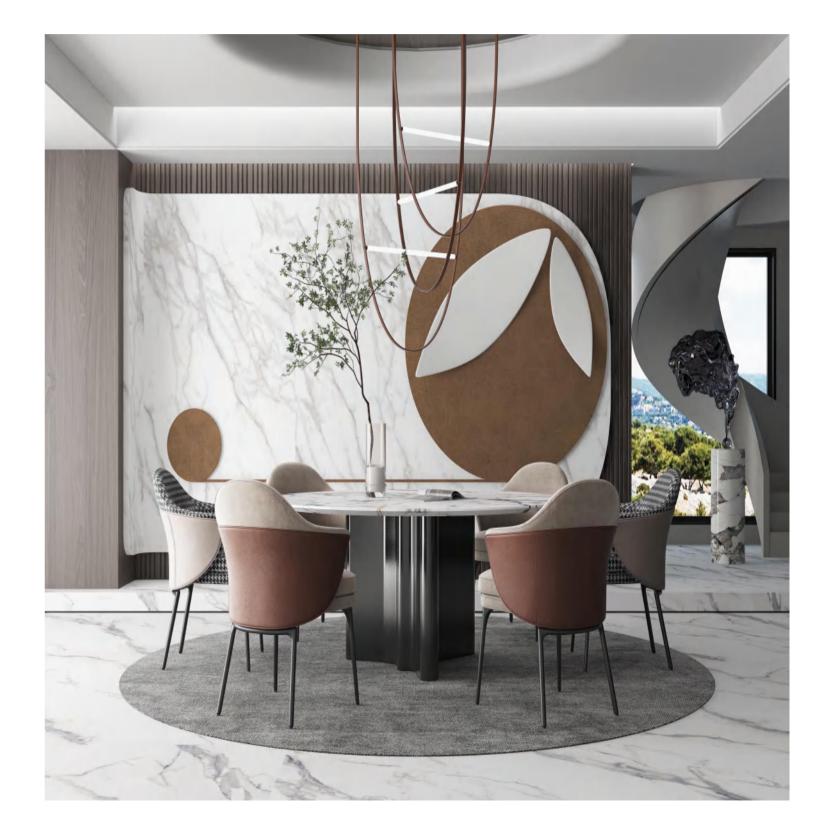

## SNOW WHITE

**JQA163212G49** JQA163212X49

FINISH-POLISHED/MATT

1600×3200

Technical Info

The super tonnage top pressing forming process and flexible cutting process are used to create conditions for personalized customization and flexible production.