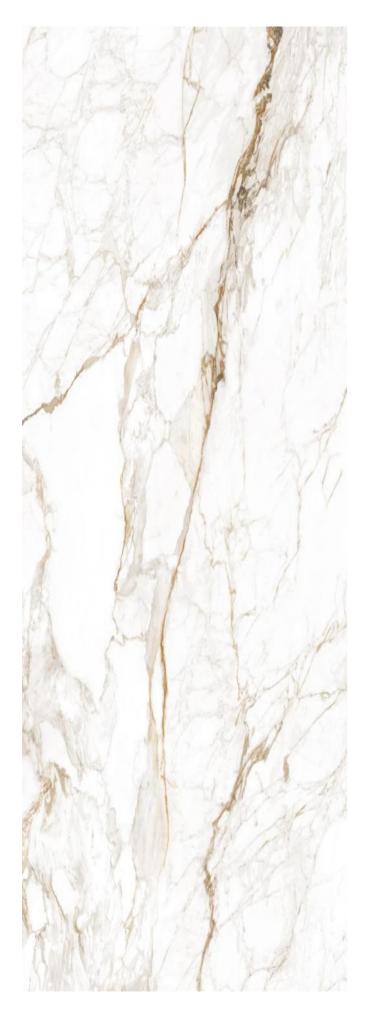

## CALACATTA GOLD

JQA163212G52 JQA163212N52 ABCD

FINISH-POLISHED/HONED

1600×3200

Technical Info

The super tonnage top pressing forming process and flexible cutting process are used to create conditions for personalized customization and flexible production.

■ Floor JQA163212G52