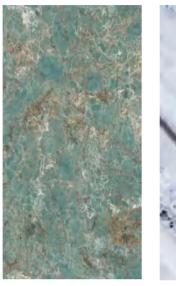

# AMAZON GREEN

JQA162712G613J 12MM

FINISH-POLISHED 

#### 1600×2700

Technical Info | Recommended Application

The super tonnage top pressing forming process and flexible cutting process are used to create conditions for personalized customization and flexible production.

Island

JQA162712G613J