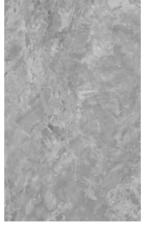

#### BOUTIQUE FISH MAW GOLD

JQA163212N3062 A

#### 12MM

FINISH-HONED

1600×3200

Technical Info | Recommended Application

The super tonnage top pressing forming process and flexible cutting process are used to create conditions for personalized customization and flexible production.

#### Table

JQA163212N3062