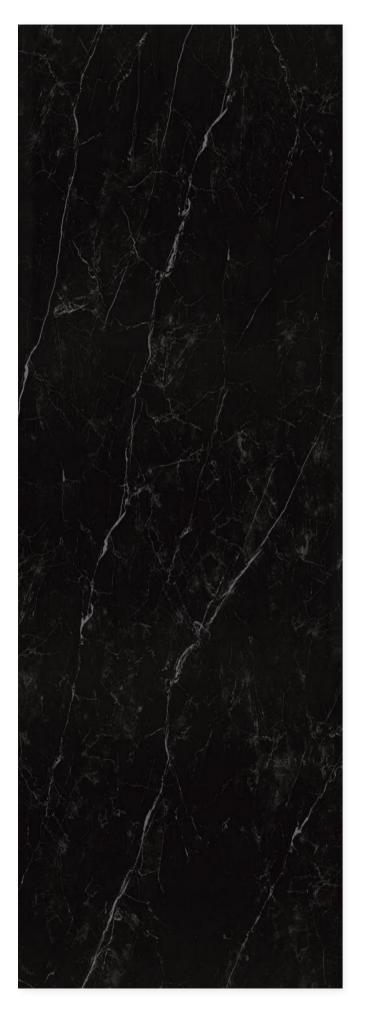

# BLACK MARQUINA

| _    | JQC163212G28         |
|------|----------------------|
| 12MM | JQA163212X28         |
|      | JQC162712G28         |
|      | <b>JQ</b> A162712X28 |

#### FINISH-POLISHED/MATT

#### 1600×2700/1600×3200

Technical Info | Recommended Application

The super tonnage top pressing forming process and flexible cutting process are used to create conditions for personalized customization and flexible production.

∎ Island

JQC163212G28 JQA163212X28 JQC162712G28 JQA162712X28

1600×3200

Technical Info Recommended Application

The super tonnage top pressing forming process and flexible cutting process are used to create conditions for personalized customization and flexible production.