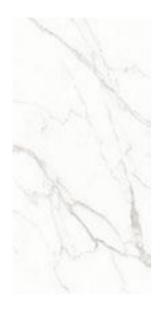

## INK WHITE

JQA163212G377 A JQA163212×377

FINISH-POLISHED/MATT

1600×3200

The super tonnage top pressing forming process and flexible cutting process are used to create conditions for personalized customization and flexible production.