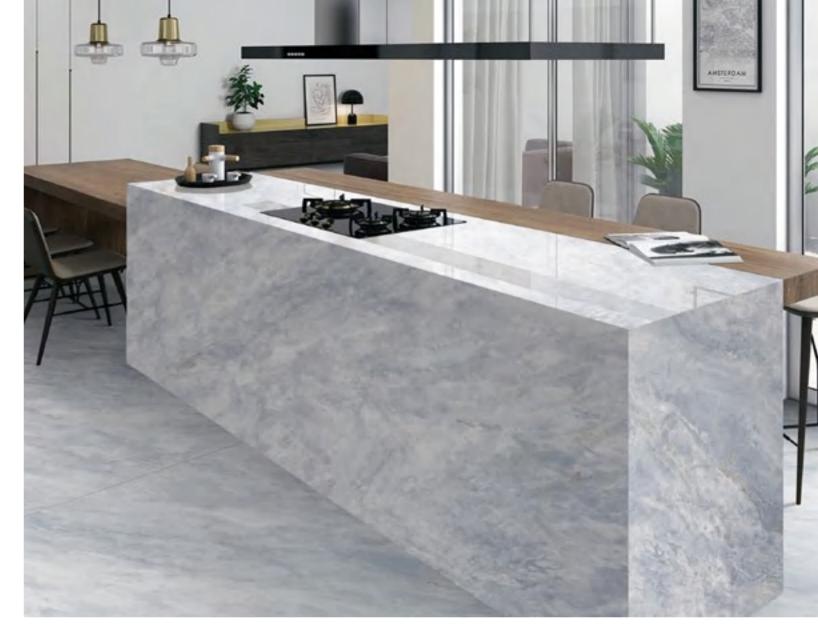

## CALACATTA GOLD

JQA163212G52 JQA163212N52 ABCD

FINISH-POLISHED/HONED

1600×3200

Technical Info

The super tonnage top pressing forming process and flexible cutting process are used to create conditions for personalized customization and flexible production.

■ Floor JQA163212G52