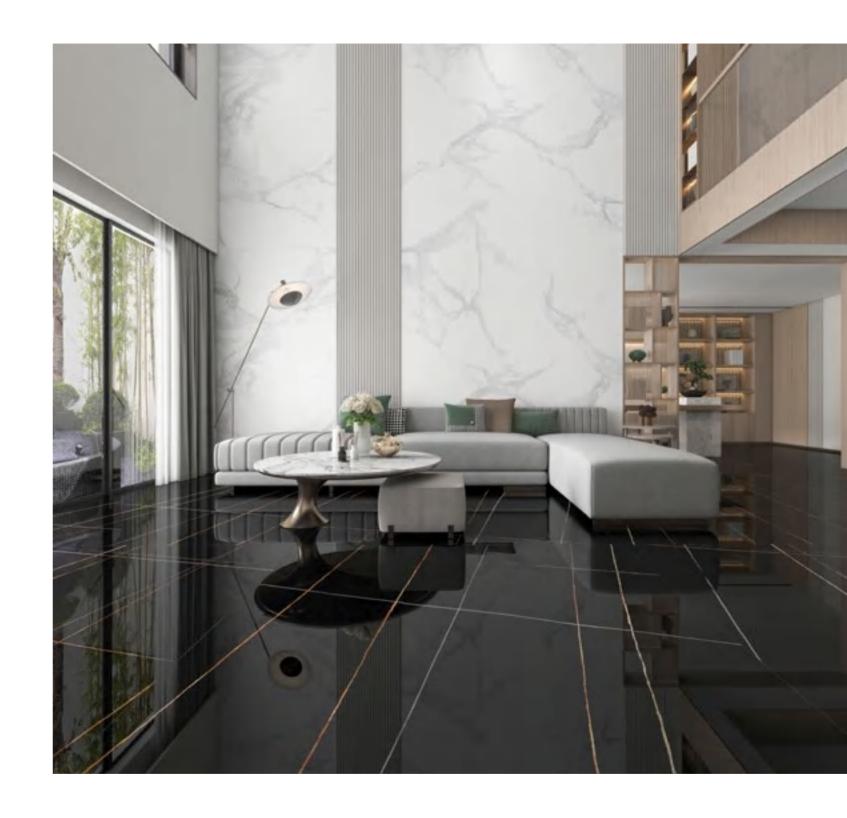

### LAUREN KING

FINISH-POLISHED/MATT

1600×2700/1600×3200

Technical Info | Recommended Application

The super tonnage top pressing forming process and flexible cutting process are used to create conditions for personalized customization and flexible production.

Floor JQC163212G29 / JQC162712G29