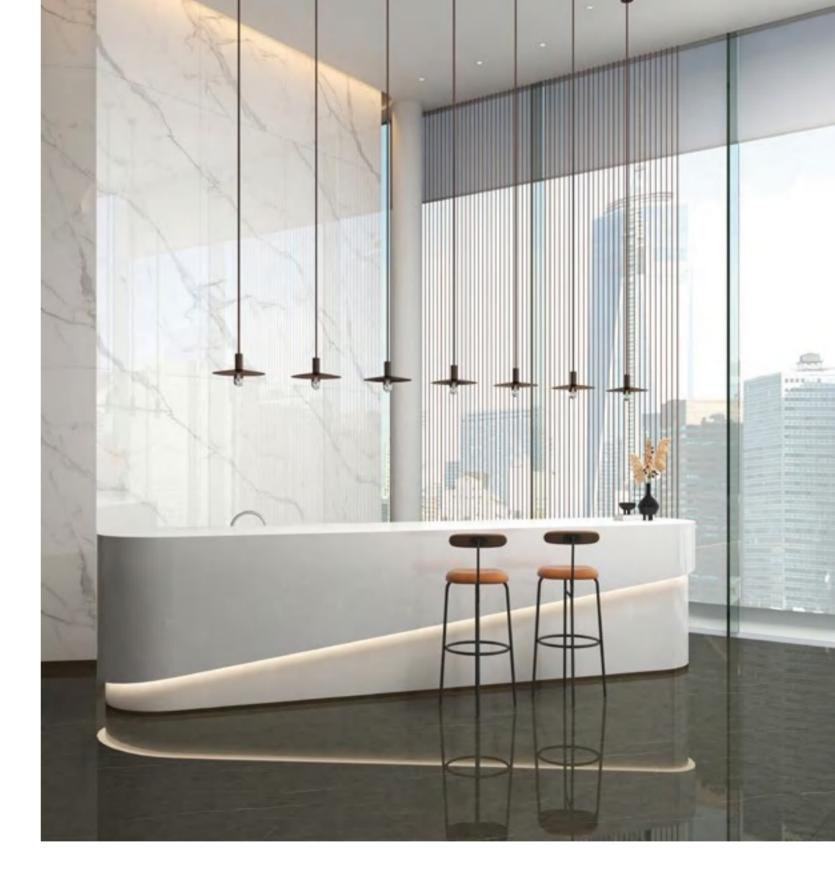

## CALACATTA GOLD

JQA163212G52 JQA163212N52 ABCD

FINISH-POLISHED/HONED

1600×3200

Technical Info

The super tonnage top pressing forming process and flexible cutting process are used to create conditions for personalized customization and flexible production.

■ Floor JQA163212G52