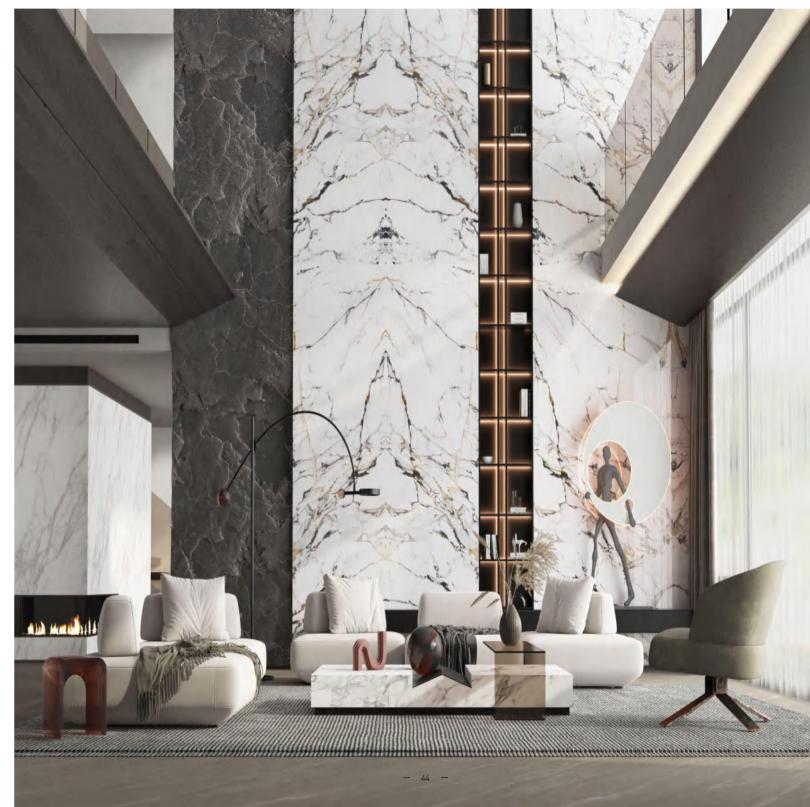

### DEEP PROCESSING · TECHNOLOGY

As a new material, sintered stone needs to be perforated on the surface of rock slab for household application. With the help of professional tools, large rock plate can be made out of square hole, round hole and any other hole. Let the physical properties of the rock slab far exceed its external properties.

### WORKTOPS & FURNITURE **EDGES**

Dongpeng Sintered Stone has many specifications, thanks to the color matching of the thickness with the surface, can be processed on the sides in different ways in order to obtain several finishes.