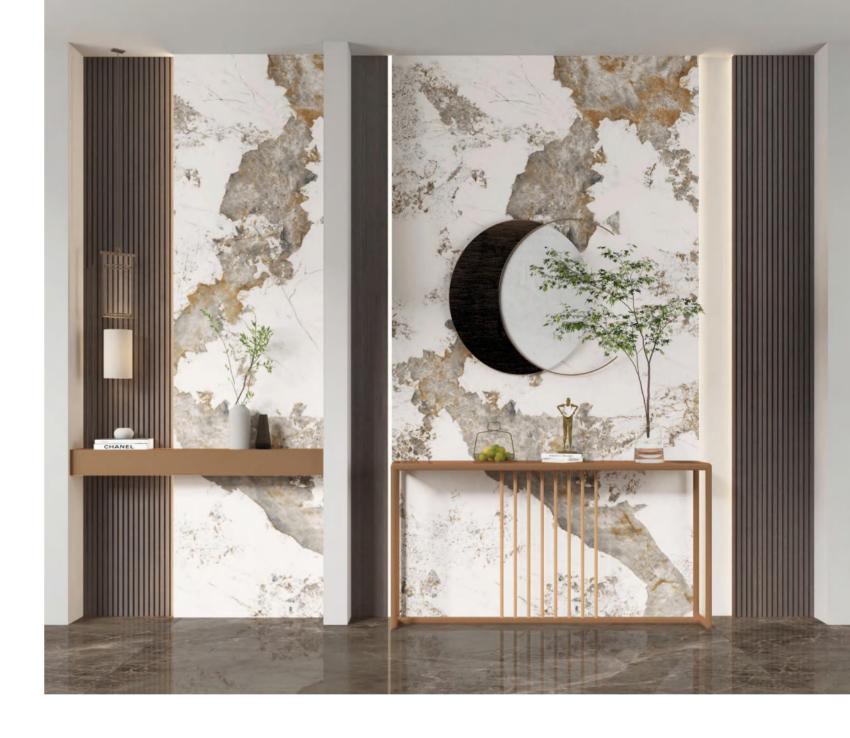

# CHANEL

JQA162812G59

FINISH-POLISHED

1600×2800

Technical Info | Recommended Application

The super tonnage top pressing forming process and flexible cutting process are used to create conditions for personalized customization and flexible production.

Table