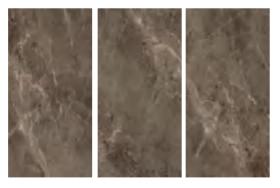

## ROYAL GREY

JQA163212X61

MATT

1600×3200

Technical Info | Recommended Application

The super tonnage top pressing forming process and flexible cutting process are used to create conditions for personalized customization and flexible production.

Wall

JQA163212G61