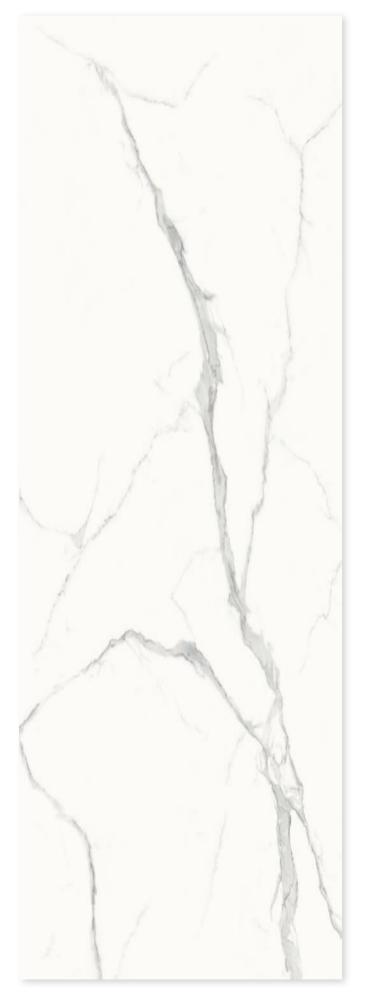

## SNOW WHITE

**JQA163212G49** JQA163212X49

FINISH-POLISHED/MATT

1600×3200

Technical Info

The super tonnage top pressing forming process and flexible cutting process are used to create conditions for personalized customization and flexible production.