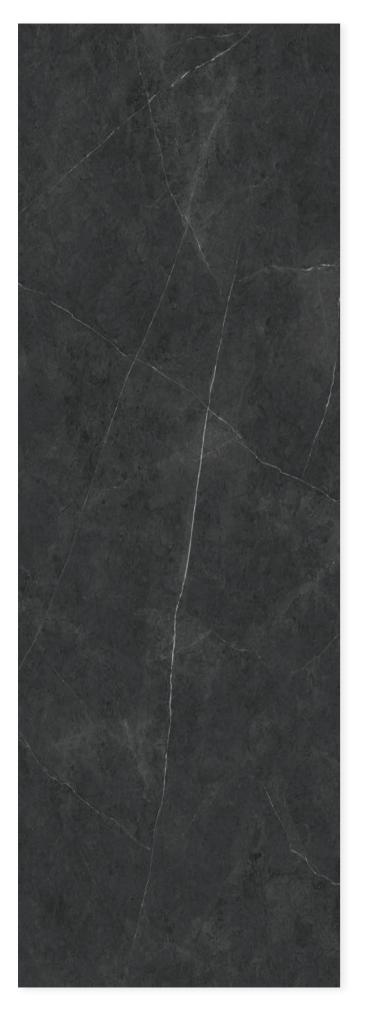

# BLACK MARQUINA

| _    | JQC163212G28         |
|------|----------------------|
| 12MM | JQA163212X28         |
|      | JQC162712G28         |
|      | <b>JQ</b> A162712X28 |

#### FINISH-POLISHED/MATT

#### 1600×2700/1600×3200

Technical Info | Recommended Application

The super tonnage top pressing forming process and flexible cutting process are used to create conditions for personalized customization and flexible production.

∎ Island

JQC163212G28 JQA163212X28 JQC162712G28 JQA162712X28

1600×3200

Technical Info Recommended Application

The super tonnage top pressing forming process and flexible cutting process are used to create conditions for personalized customization and flexible production.