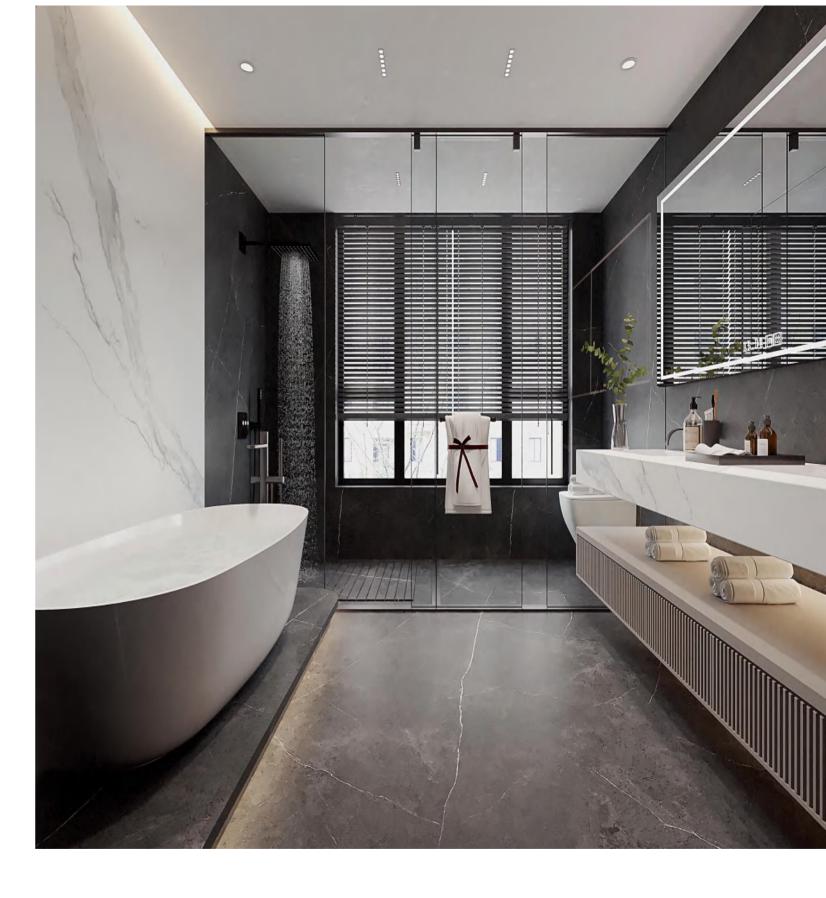

### DEEP PROCESSING · TECHNOLOGY

As a new material, sintered stone needs to be perforated on the surface of rock slab for household application. With the help of professional tools, large rock plate can be made out of square hole, round hole and any other hole. Let the physical properties of the rock slab far exceed its external properties.

### WORKTOPS & FURNITURE **EDGES**

Dongpeng Sintered Stone has many specifications, thanks to the color matching of the thickness with the surface, can be processed on the sides in different ways in order to obtain several finishes.