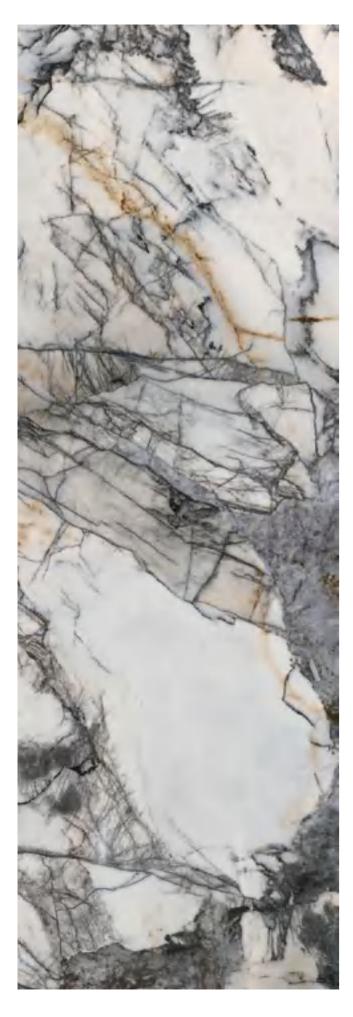

## CALACATTA GOLD

JQA163212G52 JQA163212N52 ABCD

FINISH-POLISHED/HONED

1600×3200

Technical Info

The super tonnage top pressing forming process and flexible cutting process are used to create conditions for personalized customization and flexible production.

■ Floor JQA163212G52